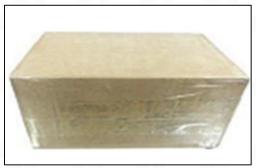

## 3.7. 0445120355 Injector Packing

Domestic express packaging: Usually wrapped in waterproof scotch tape, such as picture No.2.

Pic No. 2

International express packaging: Wrapped with waterproof yellow tape After wrapping the black protective film, such as picture No. 3.