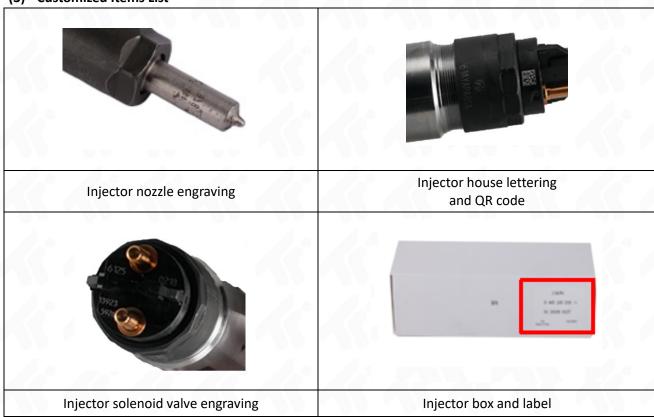

ized Service

(1) Injector Customized Service: Shumatt support shell lettering, logo engraving, injector internal packaging, injector external packaging and labels, etc. Customized service, but the quantity of customized items must meet the demand of OEM manufacturers. The customized items' quantity requirement is as below,

#### (2) Injector Customized Service Requirements:

The purchased of customized injector are not less than 10 pieces.

Customized injector packages no less than 1000 pieces.

Customized products involve the need of specify logo, the OEM manufacturer needs to provide trademark authorization and the sample of logo image file.

• Once the customized fuel injector is sold, it cannot be returned or exchanged if there is no quality problems.

#### (3) Customized Items List



## 1.7. 0445120355 Injector Packing List and Package Size

#### (1) Injector Spare Parts List

| No.         | 1