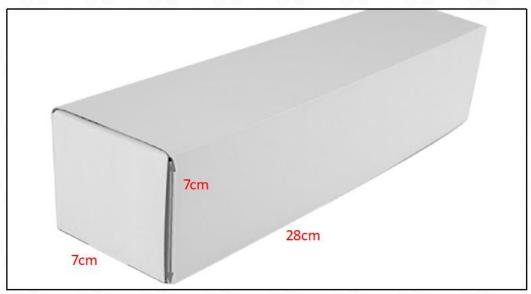

#### 1.5. 0445120355 Injector Specifications and Dimensions

Injector Size: 21.5cm\*4 cm \*4 cm = 344cm3 (L\*W\*H=V)

Injector Net Weight: 0.55kg

Gross Weight: 0.6kg

Injector Quality: China-Made New High Quality
Package Size: 28cm\*7 cm \*7 cm = 1372 cm³
Injector Type: Diesel Common Rail Injector

#### (2) Injector Box Size

| No. | Name         | Injector Package Size (cm) |
|-----|--------------|----------------------------|
| 1   | Injector Box | 28*7*7                     |