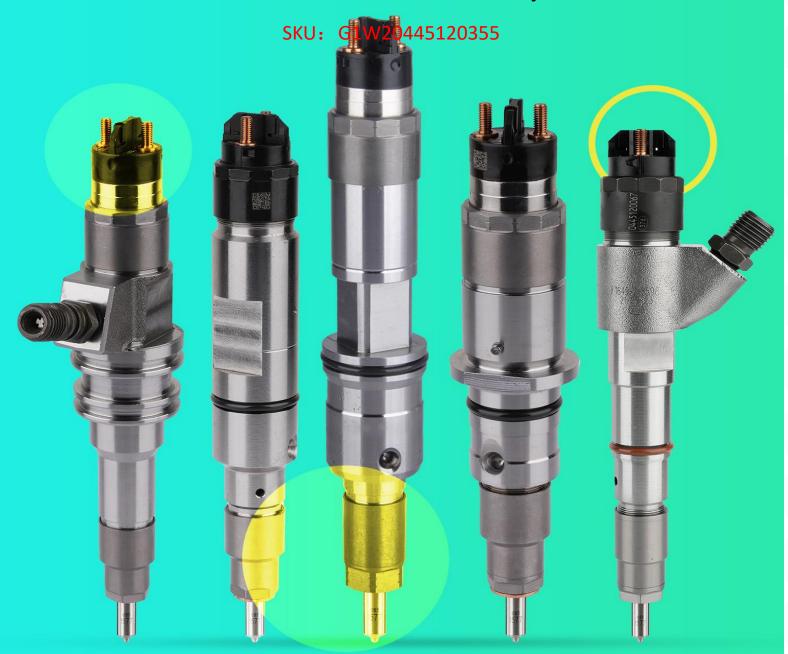

## 1.1. 0445120355 Injector Basic Information

| Title | Common Rail CRIN3-18 Series 0445120355 Fuel Injection OE 51 10100 6181 | Quality        |
|-------|------------------------------------------------------------------------|----------------|
| SKU   | G1W20445120355                                                         | China Made New |

# (2) Injector Application Information

| Injector Part Number | MAN Car Number |
|----------------------|----------------|
| 0445120355           | 51 10100 6184  |