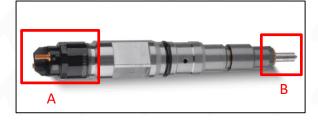

#### 2.1. 0445120355 Injector Part Number Location

1) E.g.: The injector part number see as follows

| Name                      |
|---------------------------|
| brand, logo, part number, |
| series number             |
| nozzle part number        |
|                           |