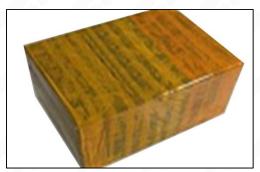

## 3.7. 0445120355 Injector Packing

Domestic express packaging: Usually wrapped in waterproof scotch tape, such as picture No.2.

Pic No. 2

International express packaging: Wrapped with waterproof yellow tape After wrapping the black protective film, such as picture No. 3.

Pic No. 3

Pallet Shipping: Use fumigation free and recycling trays that meet export requirements, and use white wrapping protective film to wrap and bind with cable ties for the outside, such as picture No. 4, also, the products can be packaged according to customers' requirements.