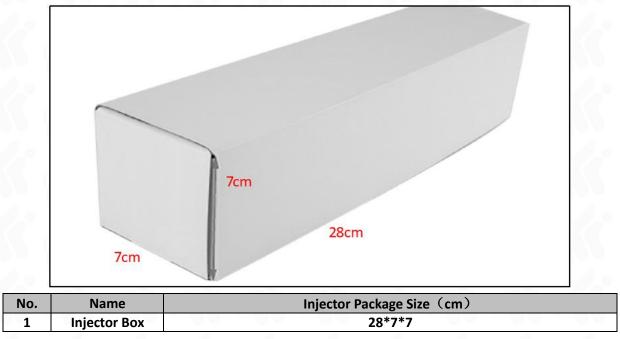

1.5. 0445120342 Injector Specifications and Dimensions Injector Size: 21.5cm\*4 cm \*4 cm = 344cm<sup>3</sup> (L\*W\*H=V) Injector Net Weight: 0.55kg Gross Weight: 0.6kg Injector Quality: China-Made New High Quality Package Size: 28cm\*7 cm \*7 cm = 1372 cm<sup>3</sup> Injector Type: Diesel Common Rail Injector MOQ: 4 Pieces

#### (2) Injector Box Size