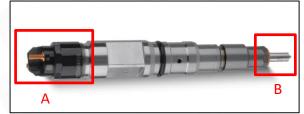

#### 2.1. 0445120342 Injector Part Number Location

1) E.g.: The injector part number see as follows

| No. | Name                                       |
|-----|--------------------------------------------|
| А   | brand, logo, part number,<br>series number |
| В   | nozzle part number                         |