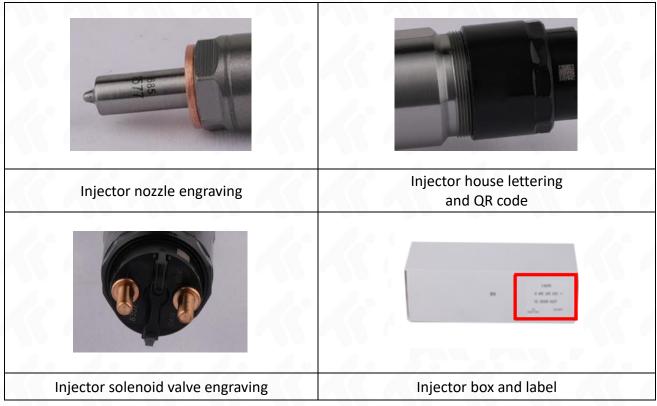

#### 1.7. 0445120342 Injector Packing List and Package Size

Website : www.truckfuelinjection.com

| (1) Injector | Spare Parts List                                     |                                                                                            |                                                                                           |
|--------------|------------------------------------------------------|--------------------------------------------------------------------------------------------|-------------------------------------------------------------------------------------------|
| No.          | 1                                                    | 2                                                                                          | 3                                                                                         |
| Image        | Contraction of the                                   | 0                                                                                          | 0                                                                                         |
| Name         | Fuel Injector                                        | O-Ring                                                                                     | Gasket F 00R J01 453                                                                      |
| Description  | Fuel injector part number:<br>0445120342             | Ensure to meet the standard of the sealing performance between the injector and the engine | Made of brass, used to ensure the tight fit between the injector cap end and the engine   |
| No.          | 4                                                    | 5                                                                                          | 6                                                                                         |
| Image        |                                                      |                                                                                            |                                                                                           |
| Name         | Nozzle Protective Cover Cap                          | Injector House Protective Cover Cap                                                        | Solenoid Valve Protective Cap                                                             |
| Description  | Protect nozzle holes from being polluted and blocked | Protect oil inlet from being polluted and blocked                                          | Protect the solenoid valve body<br>and terminals from being<br>damaged by external forces |
| No.          | 7                                                    | 8                                                                                          | 9                                                                                         |
| Image        | AN A             |                                                                                            |                                                                                           |
| Name         | VCI Anti-rust Bag                                    | Bubble Bag                                                                                 | Injector Packing Box                                                                      |
| Description  | Prevent fuel injector from rusting                   | Prevent the injector from being damaged by external forces                                 | Place injector and injector accessories                                                   |