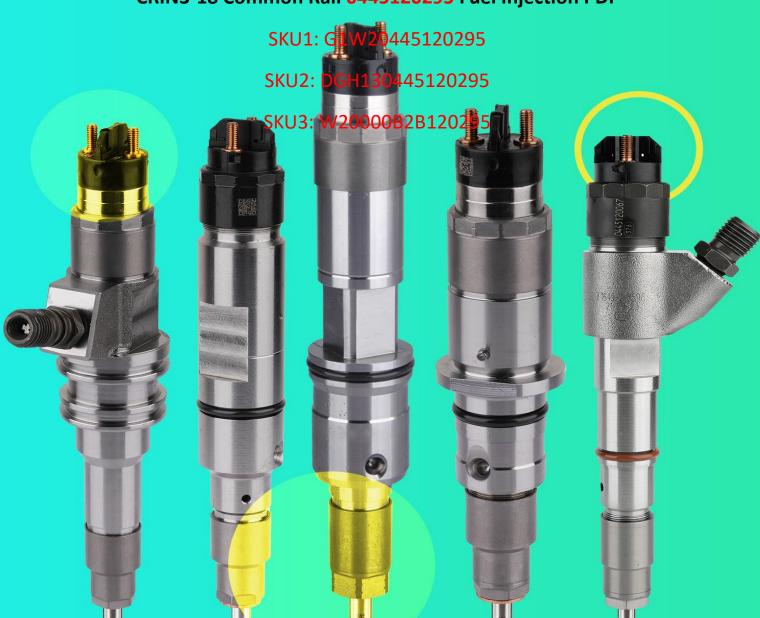

## 1.1. 0445120295 Injector Basic Information

| Title | Common Rail CRIN3-18 Series 0445120295 Fuel Injection | Quality        |
|-------|-------------------------------------------------------|----------------|
| SKU1  | G1W20445120295                                        | China Made New |
| SKU2  | DGH130445120295                                       | China Made New |
| SKU3  | W20000B2B120295                                       | China Made New |