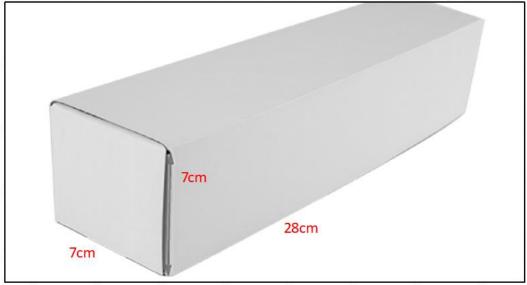

## 1.5. 0445120295 Injector Specifications and Dimensions

Injector Size: 21.5cm\*4 cm \*4 cm = 344cm³ (L\*W\*H=V)

Injector Net Weight: 0.55kg

Gross Weight: 0.6kg

Injector Quality: China-Made New High Quality
Package Size: 28cm\*7 cm \*7 cm = 1372 cm³
Injector Type: Diesel Common Rail Injector

#### (2) Injector Box Size

| No. | Name         | Injector Package Size (cm) |
|-----|--------------|----------------------------|
| 1   | Injector Box | 28*7*7                     |