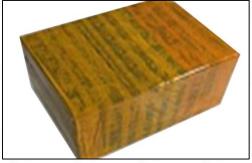

## 3.7. 0445120295 Injector Packing

Domestic express packaging: Usually wrapped in waterproof scotch tape, such as picture No.2.

Pic No. 2

International express packaging: Wrapped with waterproof yellow tape After wrapping the black protective film, such as picture No. 3.