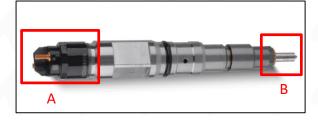

#### 2.1. 0445120295 Injector Part Number Location

1) E.g.: The injector part number see as follows

| No. | Name                      |
|-----|---------------------------|
| Α   | brand, logo, part number, |
|     | series number             |
| В   | nozzle part number        |