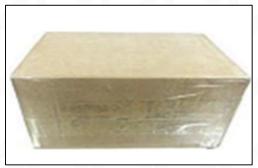

## 3.7. 0445120295 Injector Packing

Domestic express packaging: Usually wrapped in waterproof scotch tape, such as picture No.2.

Pic No. 2

International express packaging: Wrapped with waterproof yellow tape After wrapping the black protective film, such as picture No. 3.