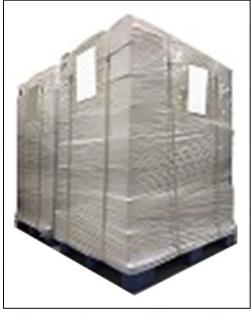

Pic No. 3

Pallet Shipping: Use fumigation free and recycling trays that meet export requirements, and use white wrapping protective film to wrap and bind with cable ties for the outside, such as picture No. 4, also, the products can be packaged according to customers' requirements.