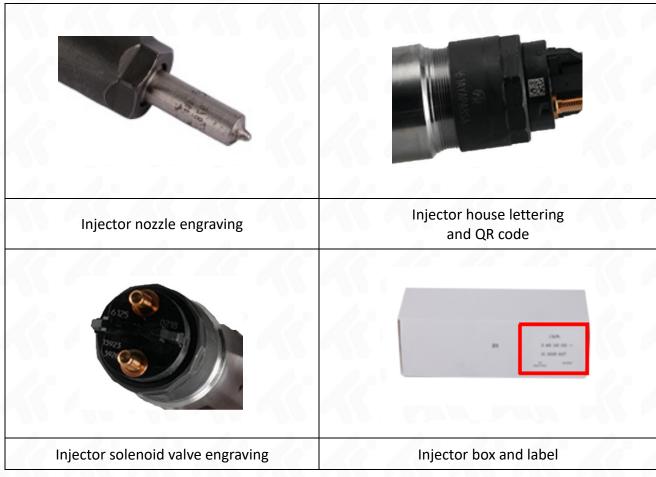

#### 2.1. 0445120295 Injector Part Number Location

1) E.g.: The injector part number see as follows

| No. | Name                      |
|-----|---------------------------|
| Α   | brand, logo, part number, |
|     | series number             |
| В   | nozzle part number        |