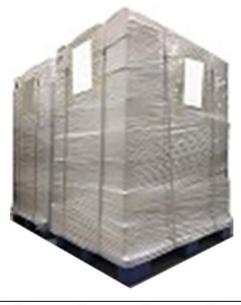

Pic No. 3

**Pallet Shipping:** Use fumigation free and recycling trays that meet export requirements, and use white wrapping protective film to wrap and bind with cable ties for the outside, such as picture No. 4, also, the products can be packaged according to customers' requirements.

Pic No. 4

The packing tray is made of plastic and can be recycled.

Transparent tape, yellow tape, black wrapping protective film, white wrapping protective film are non-degradable materials, please dispose of them properly.