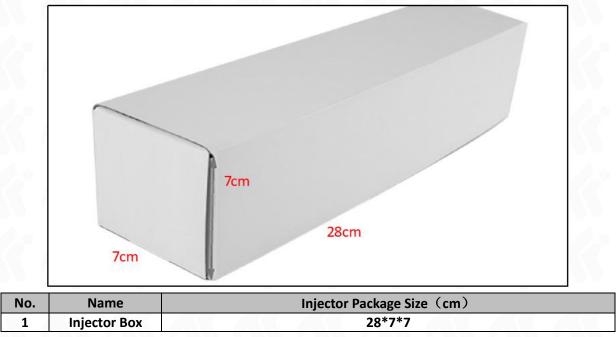

#### 1.5. 0445120269 Injector Specifications and Dimensions

Injector Size: 21.5cm\*4 cm \*4 cm = 344cm<sup>3</sup> (L\*W\*H=V) Injector Net Weight: 0.55kg Gross Weight: 0.6kg Injector Quality: China-Made New High Quality Package Size: 28cm\*7 cm \*7 cm = 1372 cm<sup>3</sup> Injector Type: Diesel Common Rail Injector MOQ: 4 Pieces

#### (2) Injector Box Size