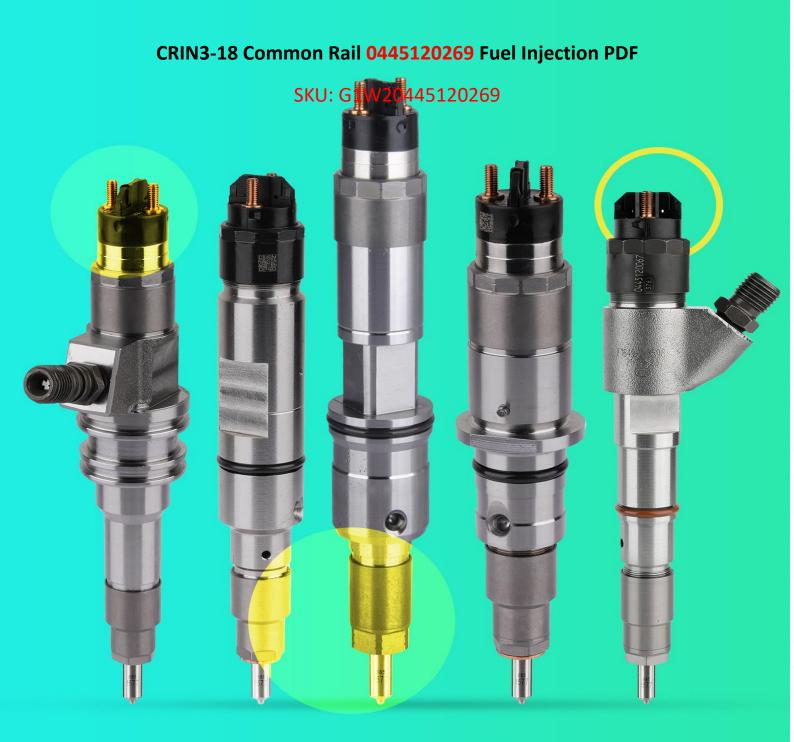

# CRIN3-18 Common Rail 0445120269 Fuel Injection PDF

#### 1.1. 0445120269 Injector Basic Information

| Title | Common Rail CRIN3-18 Series 0445120269 fuel injection | Quality        |
|-------|-------------------------------------------------------|----------------|
| SKU   | G1W20445120269                                        | China Made New |