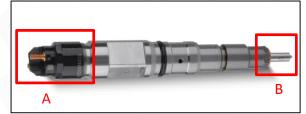

#### 2.1. 0445120269 Injector Part Number Location

1) E.g.: The injector part number see as follows

| No. | Name                                       |
|-----|--------------------------------------------|
| А   | brand, logo, part number,<br>series number |
| В   | nozzle part number                         |