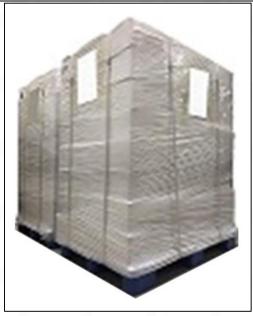

Pic No. 3

**Pallet Shipping:** Use fumigation free and recycling trays that meet export requirements, and use white wrapping protective film to wrap and bind with cable ties for the outside, such as picture No. 4, also, the products can be packaged according to customers' requirements.