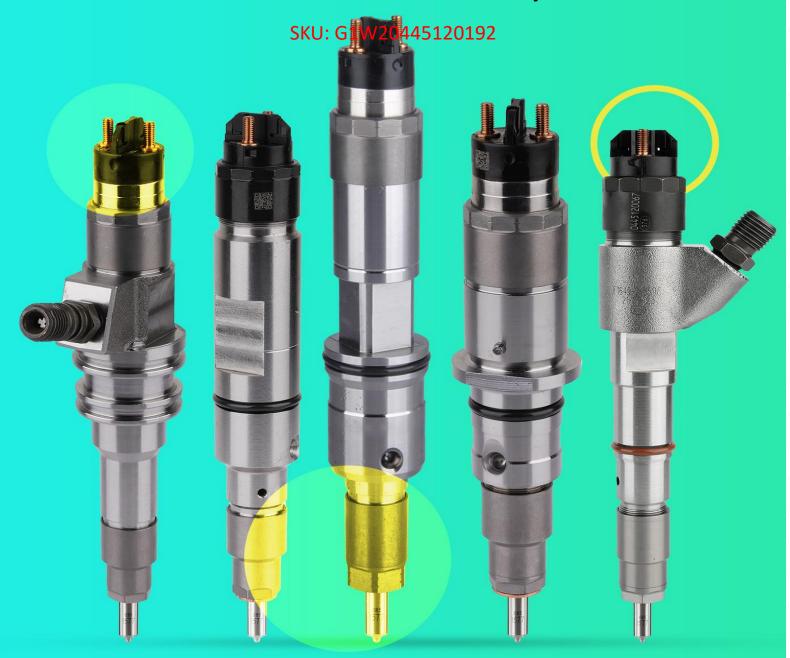

## 1.1. 0445120192 Injector Basic Information

| Title | Common Rail CRIN2-16 Series 0445120192 Fuel Injection | Quality        |
|-------|-------------------------------------------------------|----------------|
| SKU   | G1W20445120192                                        | China Made New |

## (1) Injector Exchange Information

| Injector Part Number | Universal Part Number | Re-manufactured Part Number |  |
|----------------------|-----------------------|-----------------------------|--|
| 0445120192           | /                     | 1                           |  |
| 0443120192           | /                     |                             |  |

## (2) Injector Application Information

| Injector Part Number | FOTON (BEIJING FUTIAN ENVIR.) Car Model |   | LOVOL Car Model |           |
|----------------------|-----------------------------------------|---|-----------------|-----------|
| 0445120192           | T73302149                               | / | /               | T73302149 |

## (3) Injector Part Number Common Writing

0445120192, 0 445 120 192, 0445 120 192, 0445120 192, 0 445120192, 0 445120 192