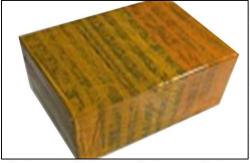

## 3.7. 0445120192 Injector Packing

**Domestic express packaging:** Usually wrapped in waterproof scotch tape, such as picture No.2.

Pic No. 2

**International express packaging:** Wrapped with waterproof yellow tape After wrapping the black protective film, such as picture No. 3.

Pic No. 3

**Pallet Shipping:** Use fumigation free and recycling trays that meet export requirements, and use white wrapping protective film to wrap and bind with cable ties for the outside, such as picture No. 4, also, the products can be packaged according to customers' requirements.