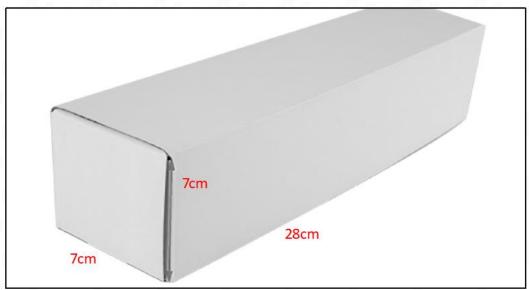

## 1.5. 0445120192 Injector Specifications and Dimensions

Injector Size: 21.5cm\*4 cm \*4 cm = 344cm3 (L\*W\*H=V)

Injector Net Weight: 0.55kg

Gross Weight: 0.6kg

Injector Quality: China-Made New High Quality
Package Size: 28cm\*7 cm \*7 cm = 1372 cm³

## (2) Injector Box Size

| No. | Name         | Injector Package Size (cm) |
|-----|--------------|----------------------------|
| 1   | Injector Box | 28*7*7                     |