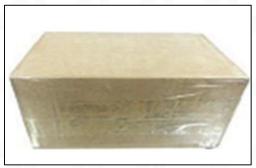

## 3.7. 0445120192 Injector Packing

**Domestic express packaging:** Usually wrapped in waterproof scotch tape, such as picture No.2.

Pic No. 2

**International express packaging:** Wrapped with waterproof yellow tape After wrapping the black protective film, such as picture No. 3.