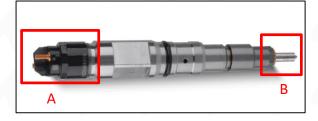

## 2.1. 0445120192 Injector Part Number Location

1) E.g.: The injector part number see as follows

| No. | Name                      |
|-----|---------------------------|
| Δ   | brand, logo, part number, |
| ^   | series number             |
| В   | nozzle part number        |
|     |                           |