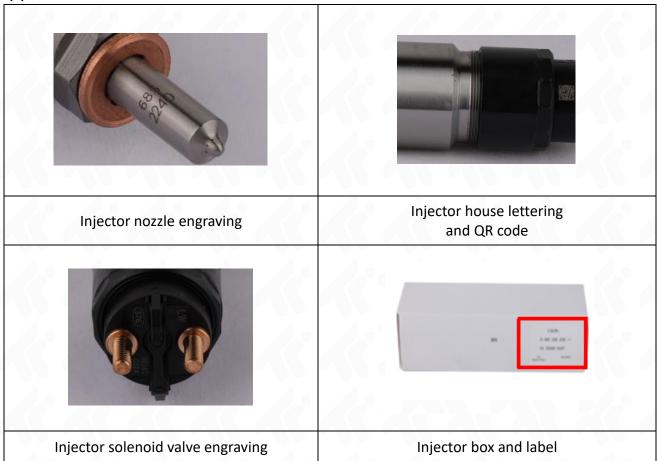

## 2.1. 0445120192 Injector Part Number Location

1) E.g.: The injector part number see as follows

| No. | Name                      |
|-----|---------------------------|
| Δ   | brand, logo, part number, |
| ^   | series number             |
| В   | nozzle part number        |
|     |                           |