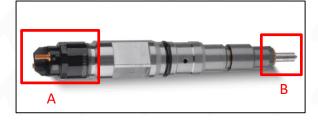

## 2.1. 0445120185 Injector Part Number Location

1) E.g.: The injector part number see as follows

| No. | Name                      |
|-----|---------------------------|
| Α   | brand, logo, part number, |
|     | series number             |
| В   | nozzle part number        |