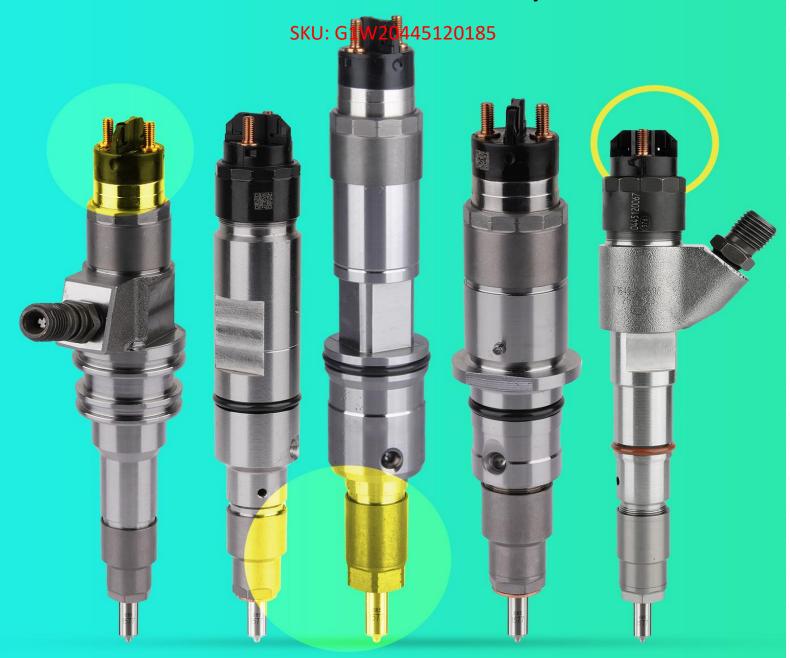

## 1.1. 0445120185 Injector Basic Information

| Title | Common Rail CRIN3-18 Series 0445120185 Fuel Injection | Quality        |
|-------|-------------------------------------------------------|----------------|
| SKU   | G1W20445120185                                        | China Made New |

## (2) Injector Application Information

| Injector Part<br>Number | CUMMINS Car Model           | DODGE Car Model                                                                                | RAM Car Model                                               |
|-------------------------|-----------------------------|------------------------------------------------------------------------------------------------|-------------------------------------------------------------|
| 0445120185              | 4981076                     | /                                                                                              | /                                                           |
| 0445120193              | 5253220-NX/5253220          | 68002012AA/68069384AA/68002<br>012AB/R8069384AA/68027067A<br>A/68027067AB                      | 68069384AA/68002012AA<br>/68002012AB/R8069384A<br>A         |
| 0445120050              | 3999834/3999832/39709<br>85 |                                                                                                |                                                             |
| 0986435518              | 5253220                     | 68002012AA/68002012AB/05253<br>220/68027067AA/68027067AB/5<br>253220/68069384AA/R8069384A<br>A | 5253220/R8069384AA/68<br>002012AA/68002012AB/6<br>8069384AA |