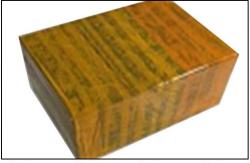

## 3.7. 0445120185 Injector Packing

**Domestic express packaging:** Usually wrapped in waterproof scotch tape, such as picture No.2.

Pic No. 2

International express packaging: Wrapped with waterproof yellow tape After wrapping the black protective film, such as picture No. 3.

Pic No. 3

Pallet Shipping: Use fumigation free and recycling trays that meet export requirements, and use white wrapping protective film to wrap and bind with cable ties for the outside, such as picture No. 4, also, the products can be packaged according to customers' requirements.