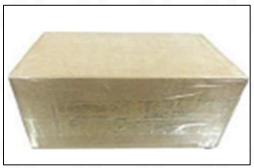

## 3.7. 0445120185 Injector Packing

**Domestic express packaging:** Usually wrapped in waterproof scotch tape, such as picture No.2.

Pic No. 2

International express packaging: Wrapped with waterproof yellow tape After wrapping the black protective film, such as picture No. 3.