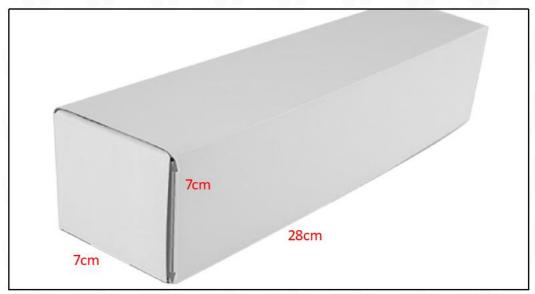

## 1.5. 0445120185 Injector Specifications and Dimensions

Injector Size: 21.5cm\*4 cm \*4 cm = 344cm3 (L\*W\*H=V)

Injector Net Weight: 0.55kg

Gross Weight: 0.6kg

Injector Quality: China-Made New High Quality
Package Size: 28cm\*7 cm \*7 cm = 1372 cm³
Injector Type: Diesel Common Rail Injector

## (2) Injector Box Size

| No. | Name         | Injector Package Size (cm) |
|-----|--------------|----------------------------|
| 1   | Injector Box | 28*7*7                     |