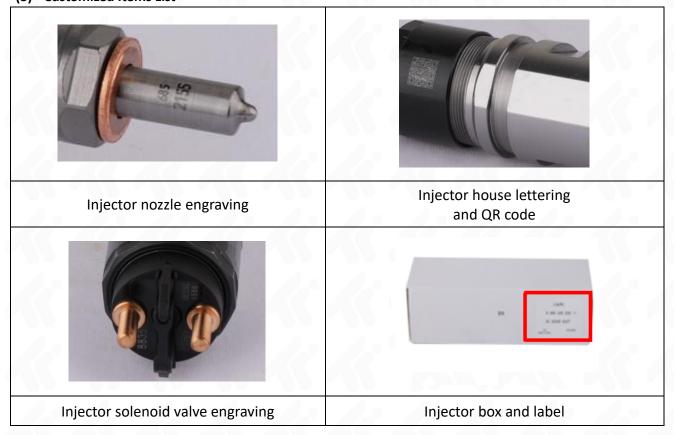

## 1.6. 0445120185 Injector Customized Service

(1) Injector Customized Service: Shumatt support shell lettering, logo engraving, injector internal packaging, injector external packaging and labels, etc. Customized service, but the quantity of customized items must meet the demand of OEM manufacturers. The customized items' quantity requirement is as below,

## (2) Injector Customized Service Requirements:

The purchased of customized injector are not less than 10 pieces.

Customized injector packages no less than 1000 pieces.

Customized products involve the need of specify logo, the OEM manufacturer needs to provide trademark authorization and the sample of logo image file.

## (3) Customized Items List