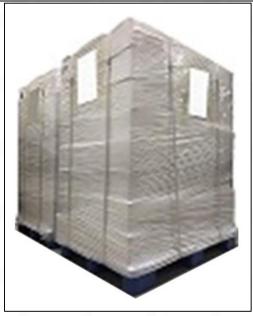

Pic No. 3

Pallet Shipping: Use fumigation free and recycling trays that meet export requirements, and use white wrapping protective film to wrap and bind with cable ties for the outside, such as picture No. 4, also, the products can be packaged according to customers' requirements.

Pic No. 4

⚠ The packing tray is made of plastic and can be recycled.

▲ Transparent tape, yellow tape, black wrapping protective film, white wrapping protective film are non-degradable materials, please dispose of them properly.