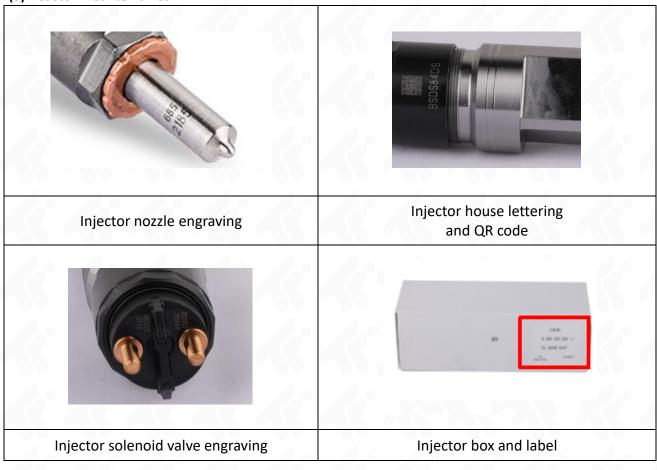

## 2.1. 0445120179 Injector Part Number Location

1) E.g.: The injector part number see as follows

| No. | Name                      |
|-----|---------------------------|
| Α   | brand, logo, part number, |
|     | series number             |
| В   | nozzle part number        |