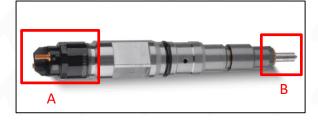

## 2.1. 0445120179 Injector Part Number Location

1) E.g.: The injector part number see as follows

| No. | Name                      |
|-----|---------------------------|
| Α   | brand, logo, part number, |
|     | series number             |
| В   | nozzle part number        |