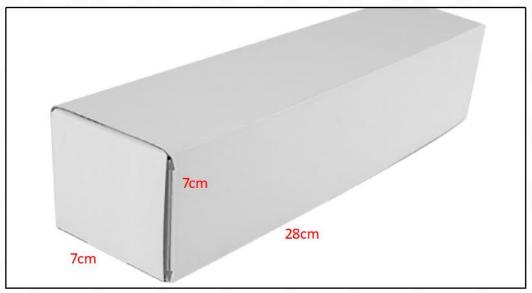

## 1.5. 0445120179 Injector Specifications and Dimensions

Injector Size: 21.5cm\*4 cm \*4 cm = 344cm3 (L\*W\*H=V)

Injector Net Weight: 0.55kg

Gross Weight: 0.6kg

Injector Quality: China-Made New High Quality
Package Size: 28cm\*7 cm \*7 cm = 1372 cm³
Injector Type: Diesel Common Rail Injector

## (2) Injector Box Size

| No. | Name         | Injector Package Size (cm) |
|-----|--------------|----------------------------|
| 1   | Injector Box | 28*7*7                     |