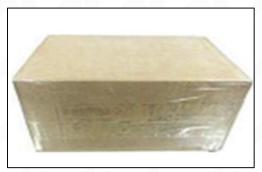

## 3.7. 0445120179 Injector Packing

**Domestic express packaging:** Usually wrapped in waterproof scotch tape, such as picture No.2.

Pic No. 2

International express packaging: Wrapped with waterproof yellow tape After wrapping the black protective film, such as picture No. 3.