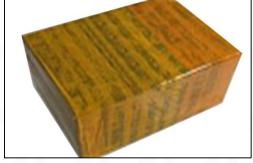

## 3.7. 0445120179 Injector Packing

**Domestic express packaging:** Usually wrapped in waterproof scotch tape, such as picture No.2.

Pic No. 2

International express packaging: Wrapped with waterproof yellow tape After wrapping the black protective film, such as picture No. 3.

Pic No. 3

Pallet Shipping: Use fumigation free and recycling trays that meet export requirements, and use white wrapping protective film to wrap and bind with cable ties for the outside, such as picture No. 4, also, the products can be packaged according to customers' requirements.