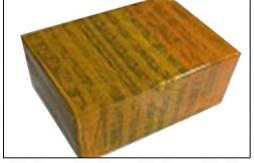

## 3.7. 0445120109 Injector Packing

**Domestic express packaging:** Usually wrapped in waterproof scotch tape, such as picture No.2.

Pic No. 2

**International express packaging:** Wrapped with waterproof yellow tape After wrapping the black protective film, such as picture No. 3.

Pic No. 3

**Pallet Shipping:** Use fumigation free and recycling trays that meet export requirements, and use white wrapping protective film to wrap and bind with cable ties for the outside, such as picture No. 4, also, the products can be packaged according to customers' requirements.