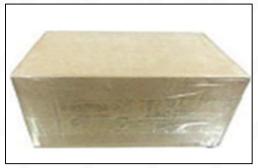

## 3.7. 0445120109 Injector Packing

**Domestic express packaging:** Usually wrapped in waterproof scotch tape, such as picture No.2.

Pic No. 2

**International express packaging:** Wrapped with waterproof yellow tape After wrapping the black protective film, such as picture No. 3.