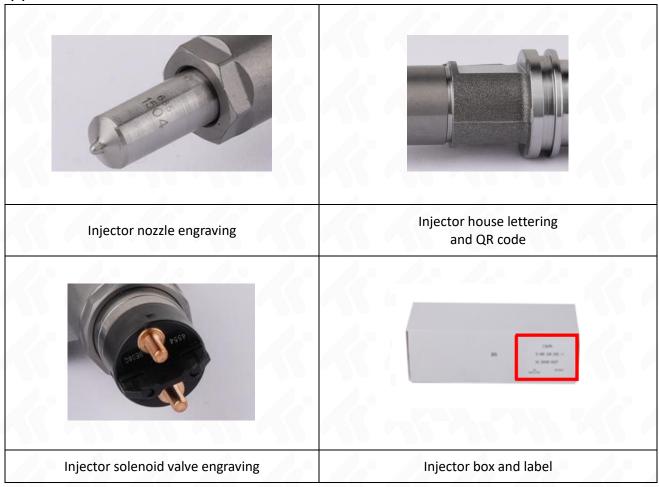

#### 2.1. 0445120109 Injector Part Number Location

1) E.g.: The injector part number see as follows

| No.      | Name                      |
|----------|---------------------------|
| Δ        | brand, logo, part number, |
| <b>A</b> | series number             |
| В        | nozzle part number        |
|          | 110221C part flamber      |