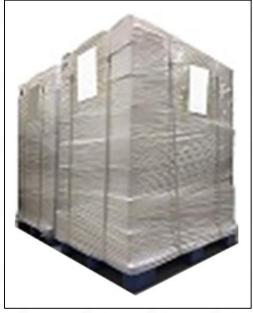

Pic No. 3

**Pallet Shipping:** Use fumigation free and recycling trays that meet export requirements, and use white wrapping protective film to wrap and bind with cable ties for the outside, such as picture No. 4, also, the products can be packaged according to customers' requirements.

Pic No. 4

⚠ The packing tray is made of plastic and can be recycled.

⚠ Transparent tape, yellow tape, black wrapping protective film, white wrapping protective film are non-degradable materials, please dispose of them properly.