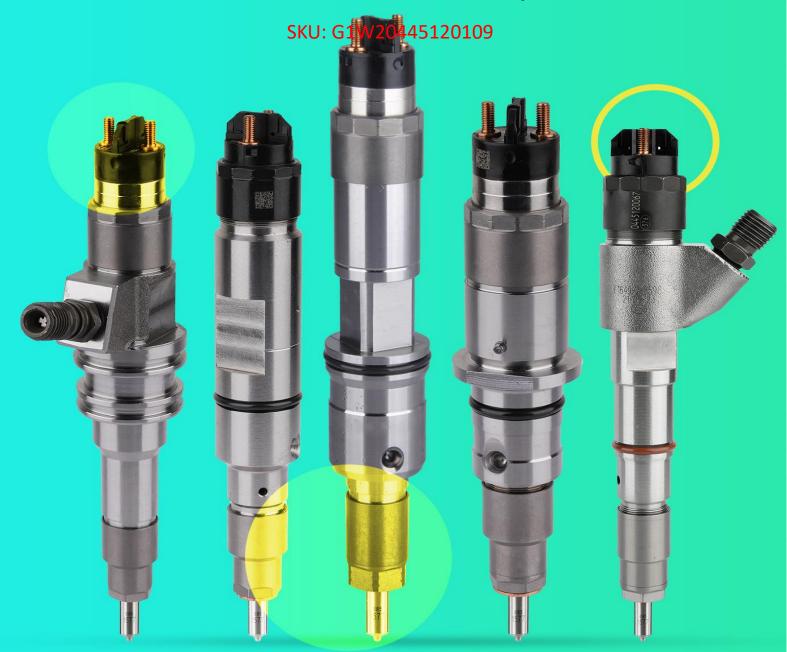

## 1.1. 0445120109 Injector Basic Information

| Title | Common Rail CRIN2L Series 0445120109 Fuel Injection | Quality        |
|-------|-----------------------------------------------------|----------------|
| SKU 1 | G1W20445120109                                      | China Made New |

## (1) Injector Exchange Information

| Injector Part Number | Universal Part Number | Re-manufactured Part Number |
|----------------------|-----------------------|-----------------------------|
| 0445120109           | 0445120467            | 0 986 435 637               |
| 0445120109           | /                     | 0 966 455 657               |

## (2) Injector Application Information

| Injector Part Number | MITSUBISHI FUSO TRUCK & BUS CO Car Number | MERCEDES-BENZ Car<br>Number |
|----------------------|-------------------------------------------|-----------------------------|
| 0445120109           | ME357728                                  | ME358546                    |
| 0445120467           | 20 A0 A1                                  |                             |
| 0 986 435 637        | ME357728                                  | ME358546                    |