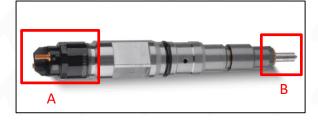

#### 2.1. 0445120109 Injector Part Number Location

1) E.g.: The injector part number see as follows

| No.      | Name                      |
|----------|---------------------------|
| Δ        | brand, logo, part number, |
| <b>A</b> | series number             |
| В        | nozzle part number        |
|          | 110221C part flamber      |