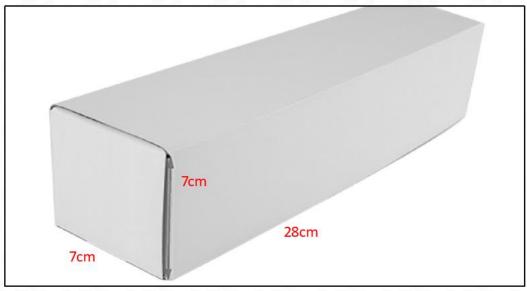

#### 1.5. 0445120109 Injector Specifications and Dimensions

Injector Size: 21.5cm\*4 cm \*4 cm = 344cm3 (L\*W\*H=V)

Injector Net Weight: 0.55kg

Gross Weight: 0.6kg

Injector Quality: China-Made New High Quality
Package Size: 28cm\*7 cm \*7 cm = 1372 cm³

## (2) Injector Box Size

| No. | Name         | Injector Package Size (cm) |
|-----|--------------|----------------------------|
| 1   | Injector Box | 28*7*7                     |