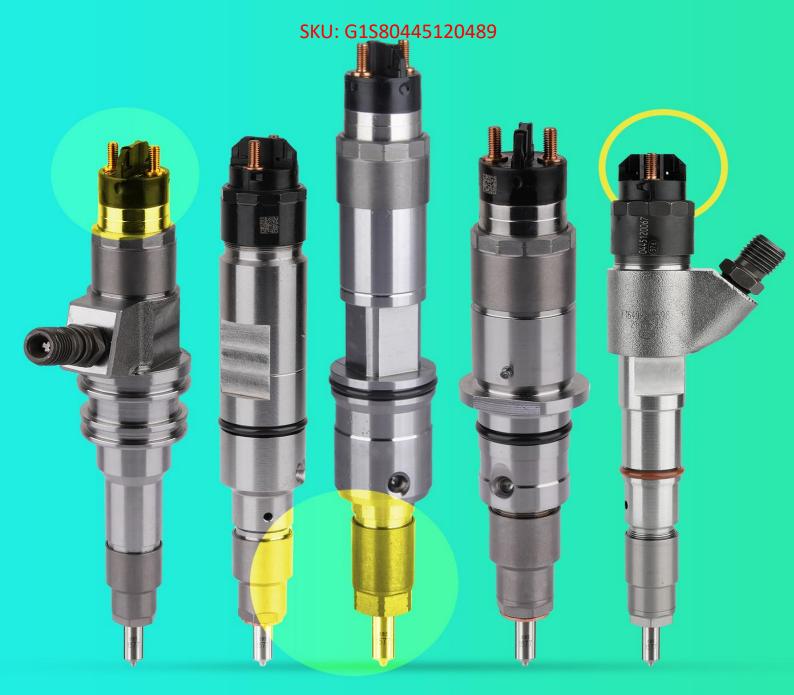

#### 1.1. 0445120489 Injector Basic Information

| Title | Common Rail CRIN2 Series 0445120489 Fuel Injection | Quality        |
|-------|----------------------------------------------------|----------------|
| SKU   | G1S80445120489                                     | China Made New |

#### 1.4. 0445120489 Injector Parameter

Adaptation System: Common Rail System Injector Series: 120 Series Parameter Performance: CRIN2 Matching Accessories: Gasket F 00V C17 503 (15.1\*7.7\*1.5cm Without Groove) Injector Type: Electromagnetic Injector Support System Maximum Pressure: / Vehicle Configuration Information: /

#### 1.5. 0445120489 Injector Specifications and Dimensions

Injector Size: 21.5cm\*4 cm \*4 cm = 344cm<sup>3</sup> (L\*W\*H=V) Injector Net Weight: 0.55kg Gross Weight: 0.6kg Injector Quality: China Made New Package Size: 28cm\*7 cm \*7 cm = 1372 cm<sup>3</sup> Injector Type: Diesel Common Rail Injector MOQ: 4 Pieces