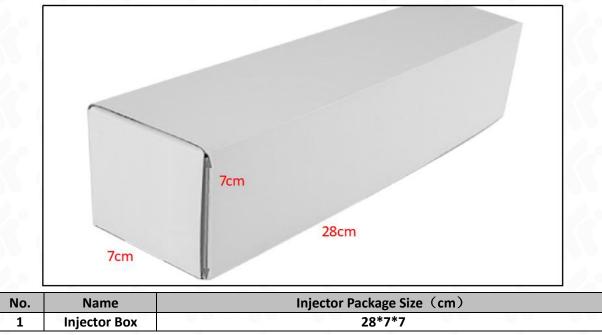

#### 1.5. 0445120489 Injector Specifications and Dimensions

Injector Size: 21.5cm\*4 cm \*4 cm = 344cm<sup>3</sup> (L\*W\*H=V) Injector Net Weight: 0.55kg Gross Weight: 0.6kg Injector Quality: China Made New Package Size: 28cm\*7 cm \*7 cm = 1372 cm<sup>3</sup> Injector Type: Diesel Common Rail Injector MOQ: 4 Pieces

(2) Injector Box Size