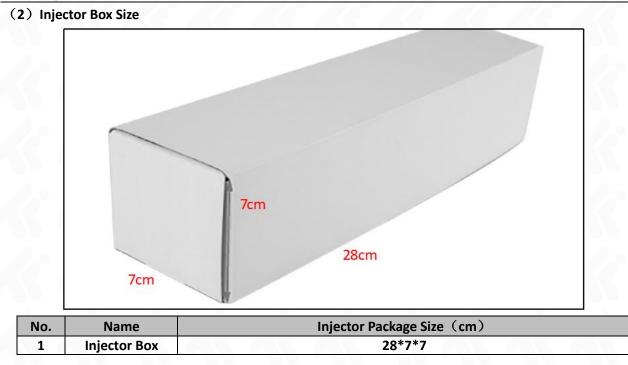

1.5. 0445120399 Injector Specifications and Dimensions

Injector Size: 21.5cm\*4 cm \*4 cm = 344cm<sup>3</sup> (L\*W\*H=V) Injector Net Weight: 0.55kg Gross Weight: 0.6kg Injector Quality: China-Made New High Quality Package Size: 28cm\*7 cm \*7 cm = 1372 cm<sup>3</sup> Injector Type: Diesel Common Rail Injector MOQ: 4 Pieces

#### 1.7. 0445120399 Injector Packing List and Package Size

#### (1) Injector Spare Parts List

| No.         | 1                                                       | 2                                                                                                   | 3                                                                                             |
|-------------|---------------------------------------------------------|-----------------------------------------------------------------------------------------------------|-----------------------------------------------------------------------------------------------|
| Image       |                                                         | 0                                                                                                   | 0                                                                                             |
| Name        | Fuel Injector                                           | O-Ring                                                                                              | Gasket F 00R J01 453                                                                          |
| Description | Fuel injector part number: 0445120399                   | Ensure to meet the<br>standard of the sealing<br>performance between the injector<br>and the engine | Made of brass, used to ensure the<br>tight fit between the injector cap end<br>and the engine |
| No.         | 4                                                       | 5                                                                                                   | 6                                                                                             |
| Image       |                                                         |                                                                                                     |                                                                                               |
| Name        | Nozzle Protective Cover Cap                             | Injector House Protective Cover Cap                                                                 | Solenoid Valve Protective Cap                                                                 |
| Description | Protect nozzle holes from<br>being polluted and blocked | Protect oil inlet from<br>being polluted and blocked                                                | Protect the solenoid valve body and<br>terminals from being damaged by<br>external forces     |
| No.         | 7                                                       | 8                                                                                                   | 9                                                                                             |
| Image       | HERE HERE                                               |                                                                                                     |                                                                                               |
| Name        | VCI Anti-rust Bag                                       | Bubble Bag                                                                                          | Injector Packing Box                                                                          |
| Description | Prevent fuel injector from<br>rusting                   | Prevent the injector from being<br>damaged by external forces                                       | Place injector and injector<br>accessories                                                    |