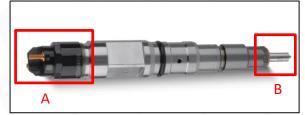

#### 2.1. 0445120399 Injector Part Number Location

1) E.g.: The injector part number see as follows

| No. | Name                                       |
|-----|--------------------------------------------|
| А   | brand, logo, part number,<br>series number |
| В   | nozzle part number                         |