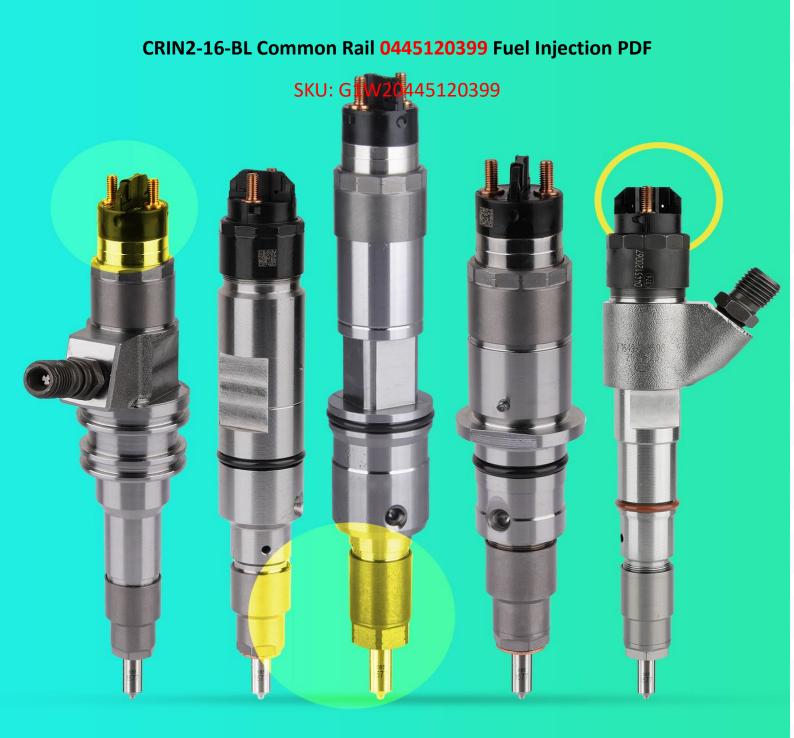

# CRIN2-16-BL Common Rail 0445120399 Fuel Injection PDF

#### 1.1. 0445120399 Injector Basic Information

| Title | Common Rail CRIN2-16-BL Series 0445120399 Fuel Injection | Quality        |
|-------|----------------------------------------------------------|----------------|
| SKU   | G1W20445120399                                           | China Made New |