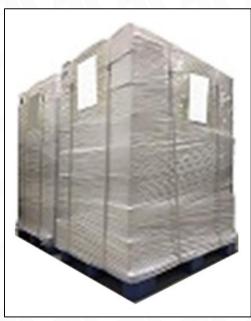

Pic No. 3

**Pallet Shipping:** Use fumigation free and recycling trays that meet export requirements, and use white wrapping protective film to wrap and bind with cable ties for the outside, such as picture No. 4, also, the products can be packaged according to customers' requirements.

Pic No. 4

A The packing tray is made of plastic and can be recycled.

Transparent tape, yellow tape, black wrapping protective film, white wrapping protective film are non-degradable materials, please dispose of them properly.