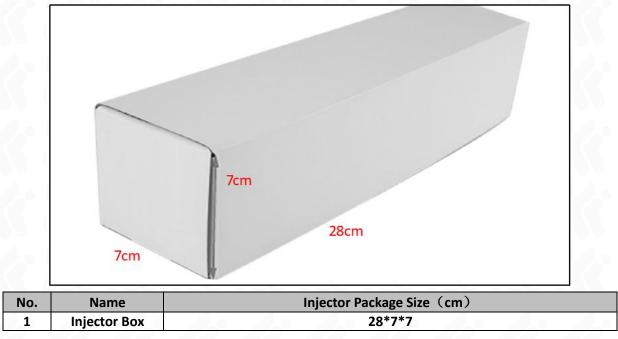

|

Minors are forbidden to use the fuel injector assembly, O-ring, gasket, nozzle protective cover, fuel injector house protective cover, solenoid valve protective cover, VCI anti-rust bag, and air bubble bag to avoid personal injury.

O-ring and gasket are disposable installation accessories, and need to be replaced for

re-installation.

The nozzle protective cover, the injector house protective cover, and the solenoid valve protective cover are recyclable accessories that can be reused.

VCI anti-rust bags and bubble bags are non-degradable materials, please dispose of them properly after using.

**A** The injector and the installation parts should be coated with appropriate sealing oil during installation.

## (2) Injector Box Size



## 1.8. 0445120357 Injector Quality Control

## (1) Injector Testing

All injector spare parts are tested for electrical characteristics, accuracy, high temperature, low temperature, withstand voltage, leakage, durability, and various working conditions.

## (2) Injector Assembling

And the quality control of the injector production and installation process, our company strictly follows the standard product installation data and product installation steps to install, such as injector stroke test, injector solenoid valve tightening torque, injector nozzle tightening torque,

## (3) Injector Inspection

The factory inspection of the injector is undergone full inspection, random inspection, and batch inspection three inspections. Different brands of test benches are used to test the same fu