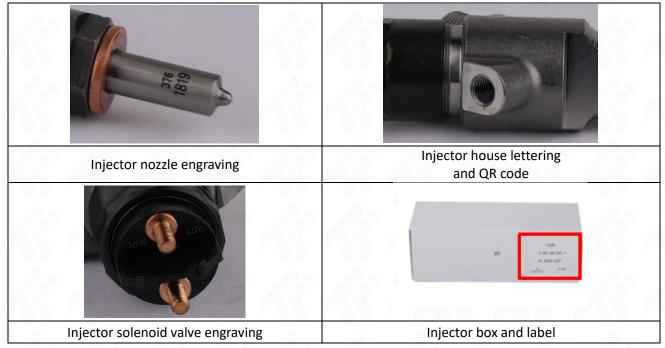

stomized Service

(1) Injector Customized Service: Shumatt support shell lettering, logo engraving, injector internal packaging, injector external packaging and labels, etc. Customized service, but the quantity of customized items must meet the demand of OEM manufacturers. The customized items' quantity requirement is as below,

## (2) Injector Customized Service Requirements:

The purchased of customized injector are not less than 10 pieces.

Customized injector packages no less than 1000 pieces.

Customized products involve the need of specify logo, the OEM manufacturer needs to provide trademark authorization and the sample of logo image file.

• Once the customized fuel injector is sold, it cannot be returned or exchanged if there is no quality problems.

## (3) Customized Items List





## 1.7. 0445120357 Injector Packing List and Package Size

## (1) Injector Spare Parts List

| No.         | 1                                                       | 2                                                                                                   | 3                                                                                         |
|-------------|---------------------------------------------------------|-----------------------------------------------------------------------------------------------------|-------------------------------------------------------------------------------------------|
| Image       |                                                         | 0