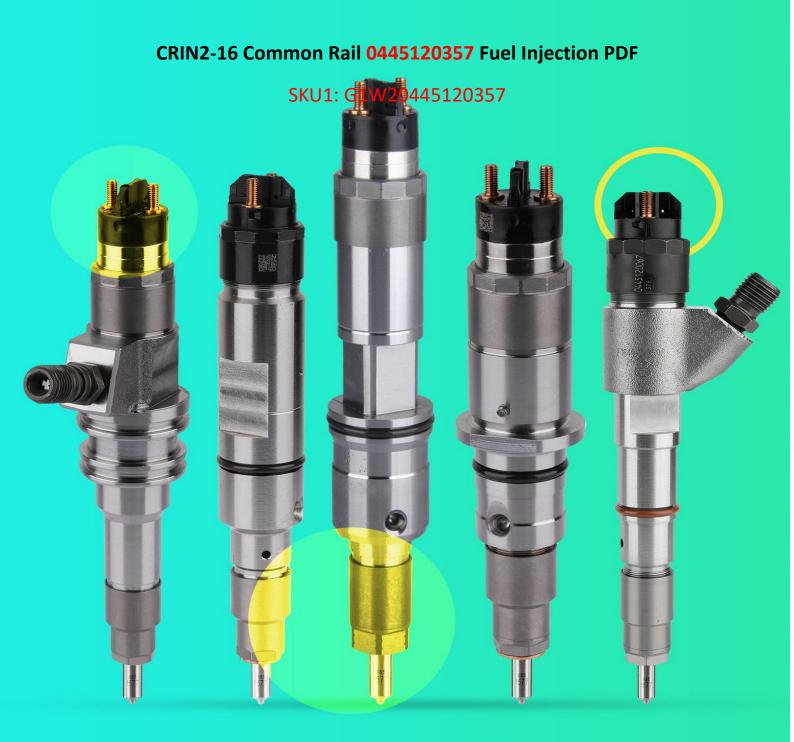

# CRIN2-16 Common Rail 0445120357 Fuel Injection PDF

## CRIN2-16 Common Rail 0445120357 Fuel Injection PDF

## 1.1. 0445120357 Injector Basic Information

| Title | Common Rail CRIN2-16 Series 0445120357 Fuel Injection | Quality        |
|-------|-------------------------------------------------------|----------------|
| SKU   | G1W20445120357                                        | China-made new |