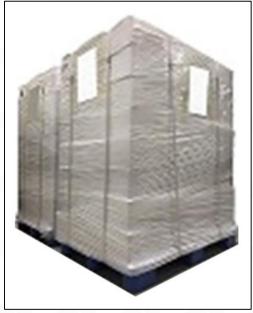

Pic No. 3

**Pallet Shipping:** Use fumigation free and recycling trays that meet export requirements, and use white wrapping protective film to wrap and bind with cable ties for the outside, such as picture No. 4, also, the products can be packaged according to customers' requirements.

Pic No. 4

Λ

⚠ The packing tray is made of plastic and can be recycled.

Transparent tape, yellow tape, black wrapping protective film, white wrapping protective film are non-degradable materials, please dispose of them properly.