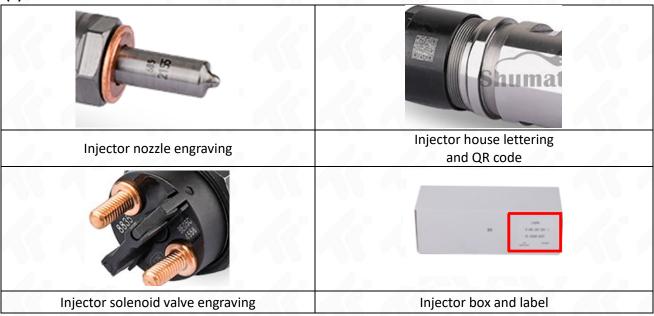

## 2.1. 0445120346 Injector Part Number Location

1) E.g.: The injector part number see as follows

| No. | Name                                       |  |  |  |
|-----|--------------------------------------------|--|--|--|
| Α   | brand, logo, part number,<br>series number |  |  |  |
| В   | nozzle part number                         |  |  |  |