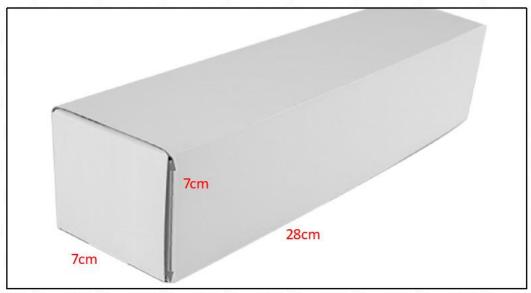

## 1.5. 0445120346 Injector Specifications and Dimensions

Injector Size:  $21.5 \text{cm}^* 4 \text{ cm} = 344 \text{cm}^3 (L^*W^*H=V)$ 

Injector Net Weight: 0.55kg

Gross Weight: 0.6kg

Injector Quality: China-Made New High Quality
Package Size: 28cm\*7 cm \*7 cm = 1372 cm³
Injector Type: Diesel Common Rail Injector

## (2) Injector Box Size

| No. | Name         | Injector Package Size (cm) |
|-----|--------------|----------------------------|
| 1   | Injector Box | 28*7*7                     |