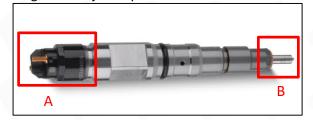

## 2.1. 0445120346 Injector Part Number Location

1) E.g.: The injector part number see as follows

| No. | Name                                       |  |  |  |
|-----|--------------------------------------------|--|--|--|
| Α   | brand, logo, part number,<br>series number |  |  |  |
| В   | nozzle part number                         |  |  |  |