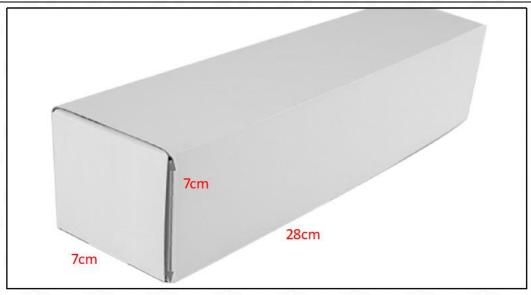

## 1.5. 0445120265 Injector Specifications and Dimensions

Injector Size: 21.5cm\*4 cm \*4 cm = 344cm3 (L\*W\*H=V)

Injector Net Weight: 0.55kg

Gross Weight: 0.6kg

Injector Quality: China-Made New High Quality
Package Size: 28cm\*7 cm \*7 cm = 1372 cm<sup>3</sup>

## (2) Injector Box Size

Website: www.truckfuelinjection.com

| No. | Name         | Injector Package Size (cm) |
|-----|--------------|----------------------------|
| 1   | Injector Box | 28*7*7                     |