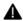

## 3.7. 0445120265 Injector Packing

**Domestic express packaging:** Usually wrapped in waterproof scotch tape, such as picture No.2.

Pic No. 2

International express packaging: Wrapped with waterproof yellow tape After wrapping the black protective film, such as picture No. 3.