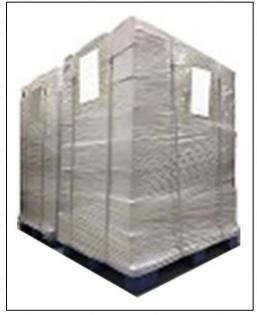

Website: www.truckfuelinjection.com

Pic No. 3

**Pallet Shipping:** Use fumigation free and recycling trays that meet export requirements, and use white wrapping protective film to wrap and bind with cable ties for the outside, such as picture No. 4, also, the products can be packaged according to customers' requirements.

Pic No. 4

⚠ The packing tray is made of plastic and can be recycled.

▲ Transparent tape, yellow tape, black wrapping protective film, white wrapping protective film are non-degradable materials, please dispose of them properly.