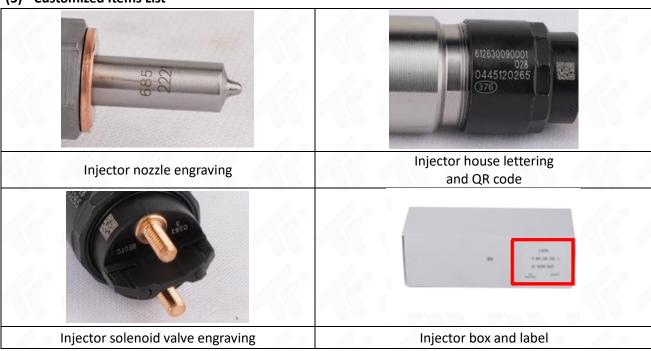

## (3) Customized Items List

## 1.6. 0445120265 Injector Customized Service

(1) Injector Customized Service: Shumatt support shell lettering, logo engraving, injector internal packaging, injector external packaging and labels, etc. Customized service, but the quantity of customized items must meet the demand of OEM manufacturers. The customized items' quantity requirement is as below,

## (2) Injector Customized Service Requirements:

The purchased of customized injector are not less than 10 pieces.

Customized injector packages no less than 1000 pieces.

Customized products involve the need of specify logo, the OEM manufacturer needs to provide trademark authorization and the sample of logo image file.