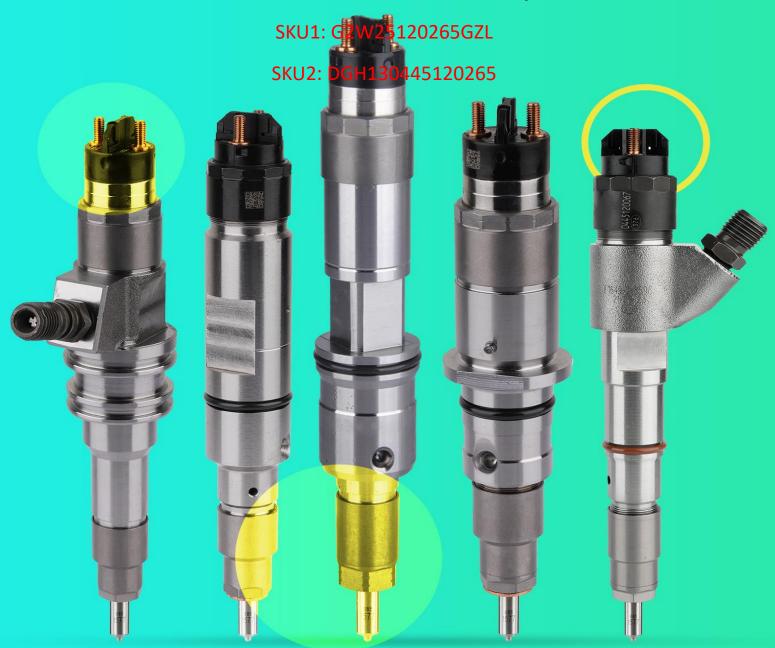

## 1.1. 0445120265 Injector Basic Information

| Title | Common Rail CRIN2-16 Series 0445120265 Fuel Injection | Quality        |
|-------|-------------------------------------------------------|----------------|
| SKU   | G2W25120265GZL/DGH130445120265                        | China-made new |

## (3) Injector Part Number Common Writing

0445120265, 0 445 120 265, 0445 120 265, 0445120 265, 0 445120265, 0 445120 265