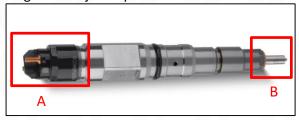

## 2.1. 0445120265 Injector Part Number Location

1) E.g.: The injector part number see as follows

| No. | Name                      |
|-----|---------------------------|
| ^   | brand, logo, part number, |
| A   | series number             |
| В   | nozzle part number        |