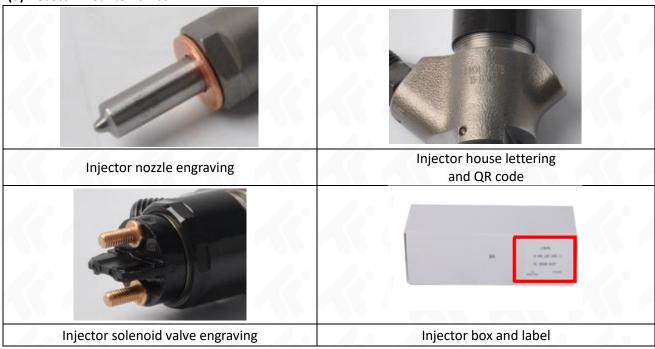

## 2.1. 0445120228 Injector Part Number Location

1) E.g.: The injector part number see as follows

| No. | Name                      |
|-----|---------------------------|
| /_0 | brand, logo, part number, |
| A   | series number             |
| В   | nozzle part number        |