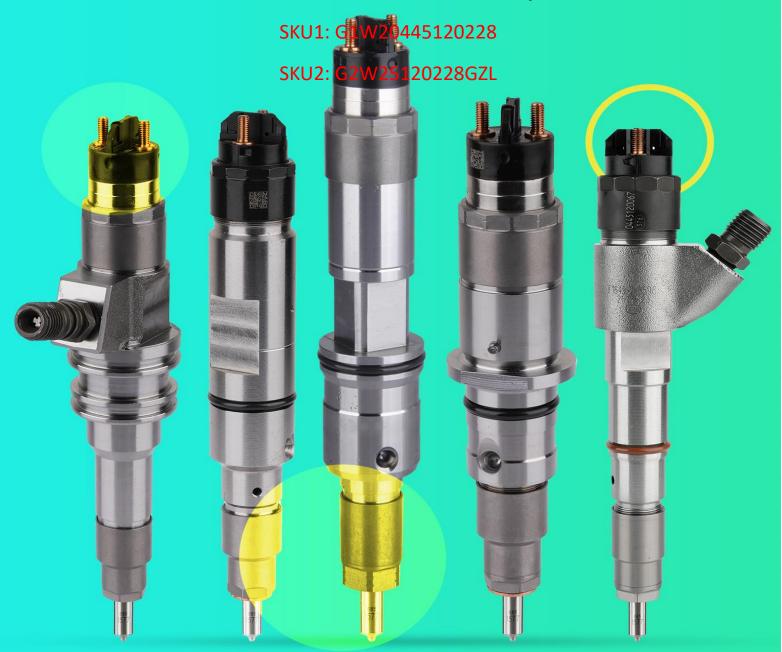

## 1.1. 0445120228 Injector Basic Information

| Title | Common Rail CRIN2-16 Series 0445120228 Fuel Injection | Quality                     |
|-------|-------------------------------------------------------|-----------------------------|
| SKU 1 | G1W20445120228                                        | China-made new              |
| SKU 2 | G2W25120228GZL                                        | China-made new high quality |

## 1.5. 0445120228 Injector Specifications and Dimensions

Injector Size:  $21.5 \text{cm}^* 4 \text{ cm} = 344 \text{cm}^3 (L^*W^*H=V)$ 

Injector Net Weight: 0.55kg

Gross Weight: 0.6kg

Injector Quality: China-Made New High Quality
Package Size: 28cm\*7 cm \*7 cm = 1372 cm³
Injector Type: Diesel Common Rail Injector