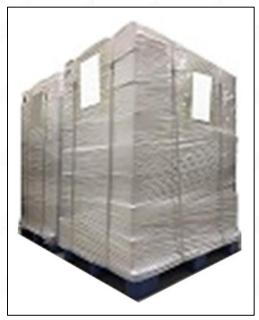

Pic No. 3

**Pallet Shipping:** Use fumigation free and recycling trays that meet export requirements, and use white wrapping protective film to wrap and bind with cable ties for the outside, such as picture No. 4, also, the products can be packaged according to customers' requirements.

Pic No. 4

⚠ The packing tray is made of plastic and can be recycled.

▲ Transparent tape, yellow tape, black wrapping protective film, white wrapping protective film are non-degradable materials, please dispose of them properly.