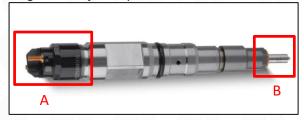

## 2.1. 0445120228 Injector Part Number Location

1) E.g.: The injector part number see as follows

| No. | Name                      |
|-----|---------------------------|
| /_0 | brand, logo, part number, |
| A   | series number             |
| В   | nozzle part number        |