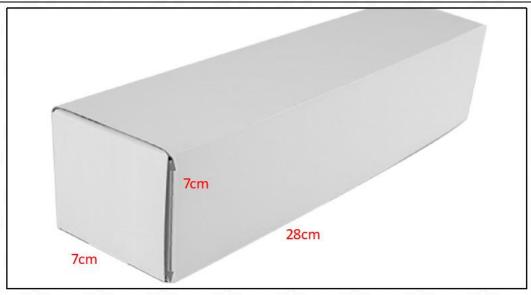

## 1.5. 0445120228 Injector Specifications and Dimensions

Injector Size:  $21.5 \text{cm}^* 4 \text{ cm} = 344 \text{cm}^3 (L^*W^*H=V)$ 

Injector Net Weight: 0.55kg

Gross Weight: 0.6kg

Injector Quality: China-Made New High Quality
Package Size: 28cm\*7 cm \*7 cm = 1372 cm³
Injector Type: Diesel Common Rail Injector

## (2) Injector Box Size

| No. | Name         | Injector Package Size (cm) |
|-----|--------------|----------------------------|
| 1   | Injector Box | 28*7*7                     |