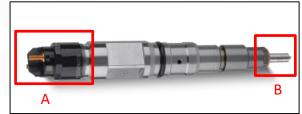

### 2.1. 0445120222 Injector Part Number Location

1) E.g.: The injector part number see as follows

| No. | Name                                       |
|-----|--------------------------------------------|
| А   | brand, logo, part number,<br>series number |
| В   | nozzle part number                         |