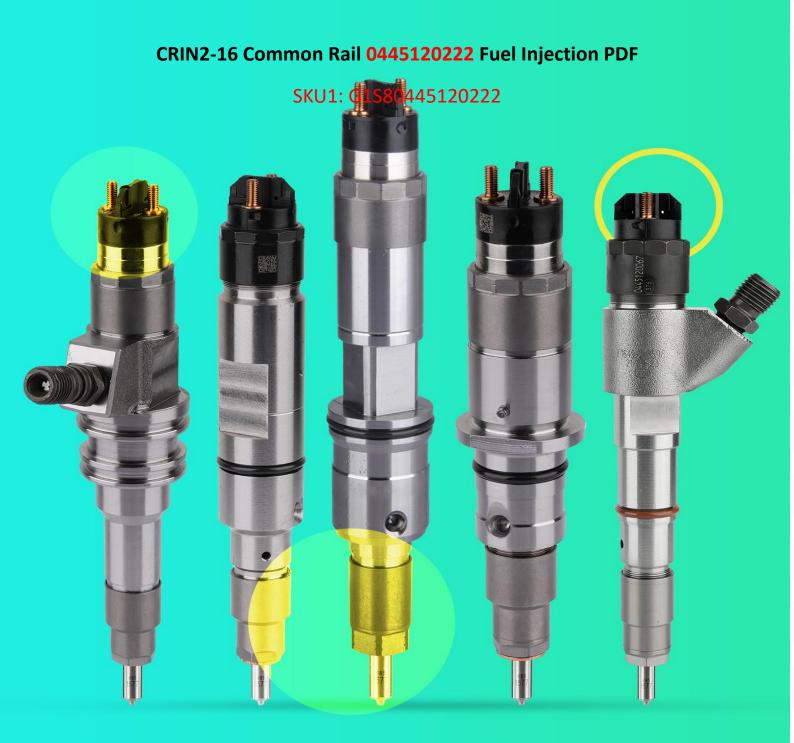

# CRIN2-16 Common Rail 0445120222 Fuel Injection PDF

### 1.1. 0445120222 Injector Basic Information

| Title | Common Rail CRIN2-16 Series 0445120222 Fuel Injection | Quality        |
|-------|-------------------------------------------------------|----------------|
| SKU   | G1W20445120222                                        | China-made new |