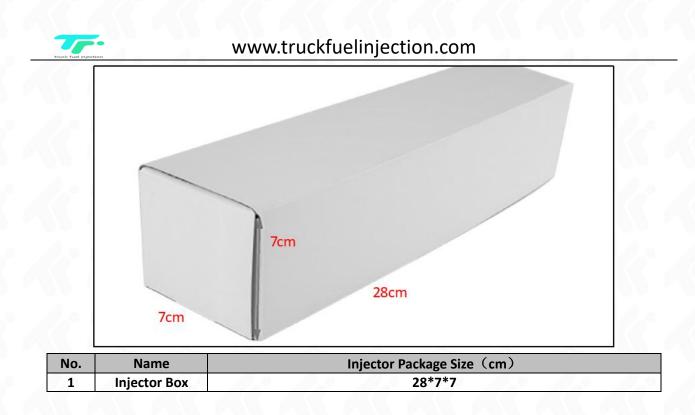

### 1.5. 0445120222 Injector Specifications and Dimensions

Injector Size: 21.5cm\*4 cm \*4 cm = 344cm<sup>3</sup> (L\*W\*H=V) Injector Net Weight: 0.55kg Gross Weight: 0.6kg Injector Quality: China-Made New High Quality Package Size: 28cm\*7 cm \*7 cm = 1372 cm<sup>3</sup> Injector Type: Diesel Common Rail Injector

(2) Injector Box Size