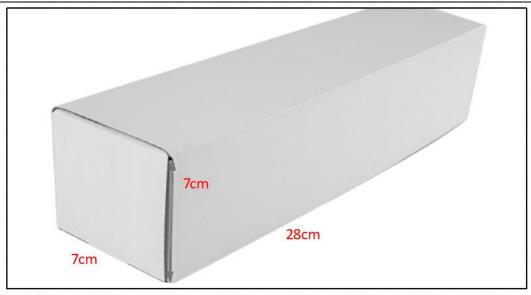

#### 1.5. 0445120213 Injector Specifications and Dimensions

Injector Size: 21.5cm\*4 cm \*4 cm = 344cm3 (L\*W\*H=V)

Injector Net Weight: 0.55kg

Gross Weight: 0.6kg

Injector Quality: China-Made New High Quality
Package Size: 28cm\*7 cm \*7 cm = 1372 cm³
Injector Type: Diesel Common Rail Injector

## (2) Injector Box Size

Website: www.truckfuelinjection.com

| No. | Name         | Injector Package Size (cm) |
|-----|--------------|----------------------------|
| 1   | Injector Box | 28*7*7                     |