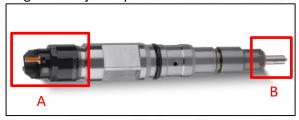

# 2.1. 0445120213 Injector Part Number Location

1) E.g.: The injector part number see as follows

| No. | Name                      |
|-----|---------------------------|
| ^   | brand, logo, part number, |
| A   | series number             |
| В   | nozzle part number        |