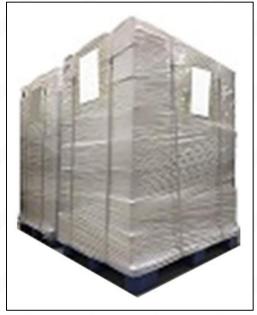

Website: www.truckfuelinjection.com

Pic No. 3

**Pallet Shipping:** Use fumigation free and recycling trays that meet export requirements, and use white wrapping protective film to wrap and bind with cable ties for the outside, such as picture No. 4, also, the products can be packaged according to customers' requirements.

Pic No. 4

▲ The packing tray is made of plastic and can be recycled.

▲ Transparent tape, yellow tape, black wrapping protective film, white wrapping protective film are non-degradable materials, please dispose of them properly.