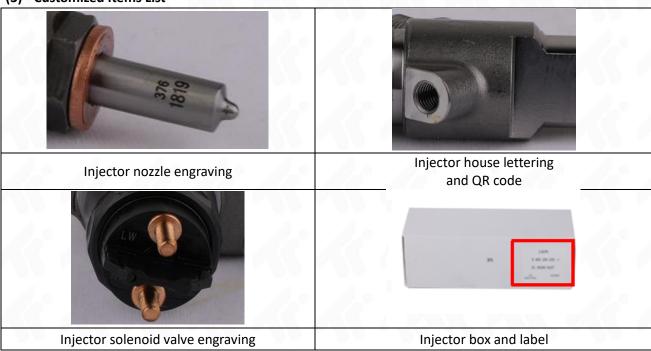

#### 1.6. 0445120213 Injector Customized Service

(1) Injector Customized Service: Shumatt support shell lettering, logo engraving, injector internal packaging, injector external packaging and labels, etc. Customized service, but the quantity of customized items must meet the demand of OEM manufacturers. The customized items' quantity requirement is as below,

## (2) Injector Customized Service Requirements:

The purchased of customized injector are not less than 10 pieces.

Customized injector packages no less than 1000 pieces.

Customized products involve the need of specify logo, the OEM manufacturer needs to provide trademark authorization and the sample of logo image file.

#### (3) Customized Items List