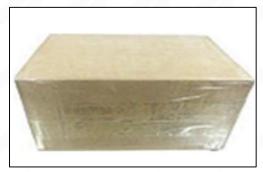

# 3.7. 0445120213 Injector Packing

**Domestic express packaging:** Usually wrapped in waterproof scotch tape, such as picture No.2.

Pic No. 2

International express packaging: Wrapped with waterproof yellow tape After wrapping the black protective film, such as picture No. 3.

Website: www.truckfuelinjection.com

Pic No. 3

**Pallet Shipping:** Use fumigation free and recycling trays that meet export requirements, and use white wrapping protective film to wrap and bind with cable ties for the outside, such as picture No. 4, also, the products can be packaged according to customers' requirements.