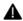

# 3.7. 0445120213 Injector Packing

**Domestic express packaging:** Usually wrapped in waterproof scotch tape, such as picture No.2.

Pic No. 2

International express packaging: Wrapped with waterproof yellow tape After wrapping the black protective film, such as picture No. 3.