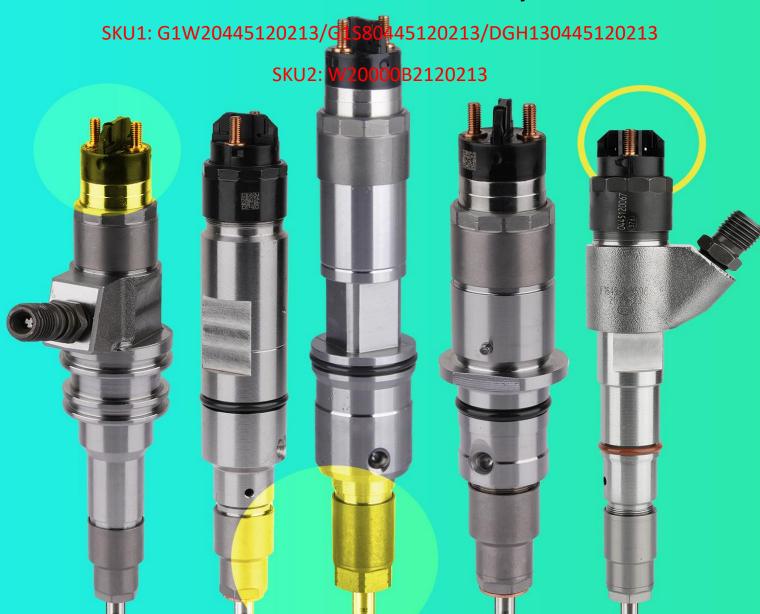

## 1.1. 0445120213 Injector Basic Information

| Title | Common Rail CRIN2-16 Series 0445120213 Fuel Injection | Quality        |
|-------|-------------------------------------------------------|----------------|
| SKU 1 | G1W20445120213/G1S80445120213/DGH130445120213         | China-made new |
| SKU 2 | W20000B2B120212                                       | China-made new |