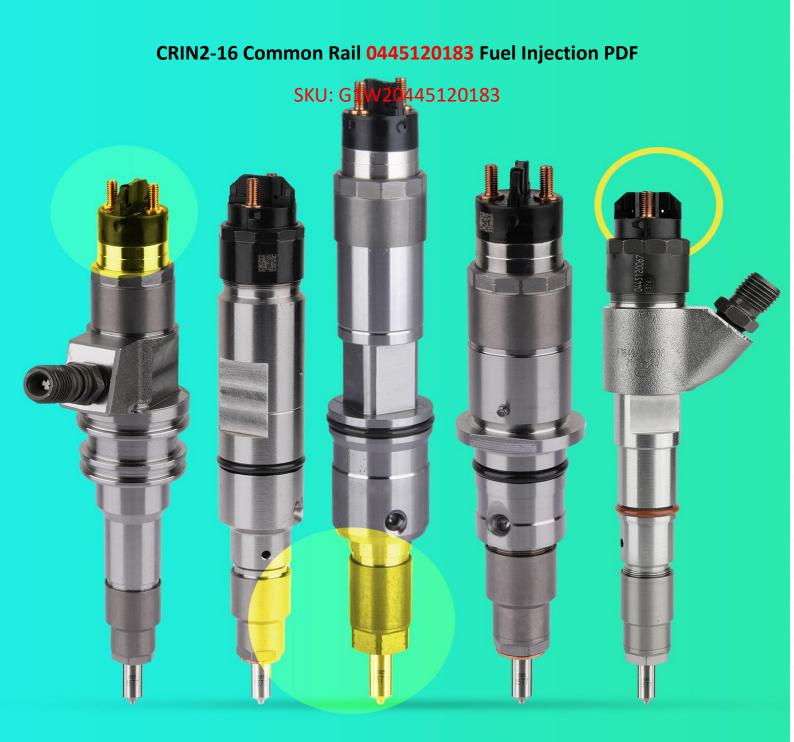

# CRIN2-16 Common Rail 0445120183 Fuel Injection PDF

# 1.1. 0445120183 Injector Basic Information

| Title | Common Rail CRIN2-16 Series 0445120183 Fuel Injection | Quality        |
|-------|-------------------------------------------------------|----------------|
| SKU   | G1W20445120183                                        | China-made new |