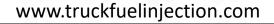

# 1.5. 0445120183 Injector Specifications and Dimensions Injector Size: 21.5cm\*4 cm \*4 cm = 344cm<sup>3</sup> (L\*W\*H=V) Injector Net Weight: 0.55kg Gross Weight: 0.6kg Injector Quality: China-Made New High Quality Package Size: 28cm\*7 cm \*7 cm = 1372 cm<sup>3</sup> Injector Type: Diesel Common Rail Injector MOQ: 4 Pieces

# (2) Injector Box Size