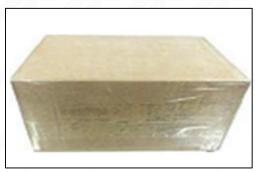

# 3.7. 0445120183 Injector Packing

**Domestic express packaging:** Usually wrapped in waterproof scotch tape, such as picture No.2.

Pic No. 2

**International express packaging:** Wrapped with waterproof yellow tape After wrapping the black protective film, such as picture No. 3.