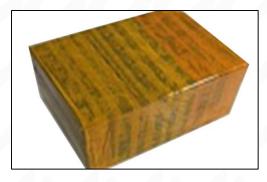

# 3.7. 0445120183 Injector Packing

**Domestic express packaging:** Usually wrapped in waterproof scotch tape, such as picture No.2.

Pic No. 2

**International express packaging:** Wrapped with waterproof yellow tape After wrapping the black protective film, such as picture No. 3.