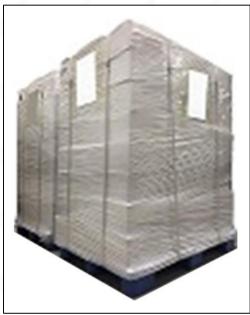

Pic No. 3

**Pallet Shipping:** Use fumigation free and recycling trays that meet export requirements, and use white wrapping protective film to wrap and bind with cable ties for the outside, such as picture No. 4, also, the products can be packaged according to customers' requirements.

Pic No. 4

**M** The packing tray is made of plastic and can be recycled.

Transparent tape, yellow tape, black wrapping protective film, white wrapping protective film are non-degradable materials, please dispose of them properly.