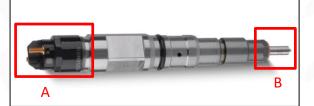

# 2.1. 0445120183 Injector Part Number Location

1) E.g.: The injector part number see as follows

| No. | Name                      |
|-----|---------------------------|
| ^   | brand, logo, part number, |
| A   | series number             |
| В   | nozzle part number        |