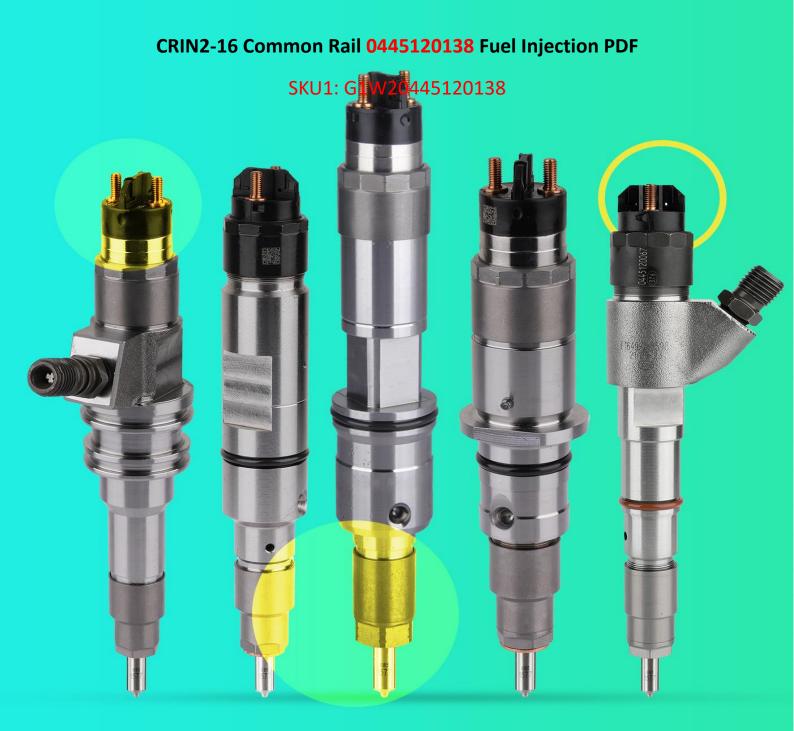

# CRIN2-16 Common Rail 0445120138 Fuel Injection PDF

#### 1.1. 0445120138 Injector Basic Information

| Title | Common Rail CRIN2-16 Series 0445120138 Fuel Injection | Quality        |
|-------|-------------------------------------------------------|----------------|
| SKU   | G1W20445120138                                        | China-made new |

# Injector nozzle engraving Injector house lettering and QR code Injector solenoid valve engraving Injector box and label