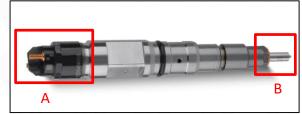

#### 2.1. 0445120138 Injector Part Number Location

1) E.g.: The injector part number see as follows

| No. | Name                      |
|-----|---------------------------|
| ^   | brand, logo, part number, |
| A   | series number             |
| В   | nozzle part number        |