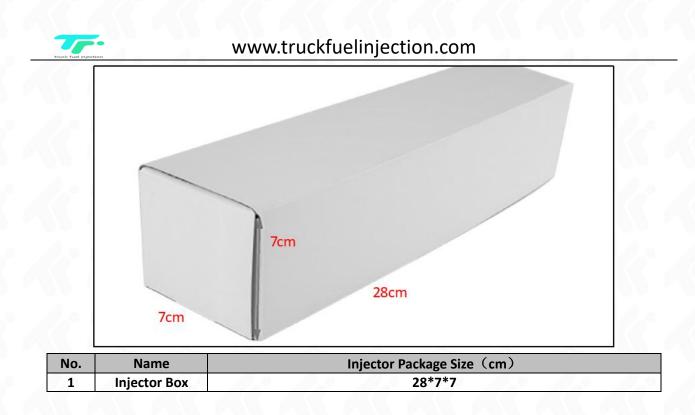

Gross Weight: 0.6kg

Injector Quality: China-Made New High Quality Package Size: 28cm\*7 cm \*7 cm = 1372 cm<sup>3</sup> Injector Type: Diesel Common Rail Injector MOQ: 4 Pieces

(2) Injector Box Size