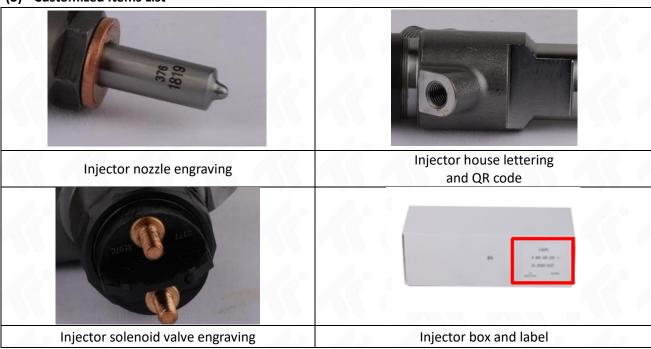

#### (3) Customized Items List

#### 1.6. 0445120129 Injector Customized Service

(1) Injector Customized Service: Shumatt support shell lettering, logo engraving, injector internal packaging, injector external packaging and labels, etc. Customized service, but the quantity of customized items must meet the demand of OEM manufacturers. The customized items' quantity requirement is as below,

#### (2) Injector Customized Service Requirements:

The purchased of customized injector are not less than 10 pieces.

Customized injector packages no less than 1000 pieces.

Customized products involve the need of specify logo, the OEM manufacturer needs to provide trademark authorization and the sample of logo image file.