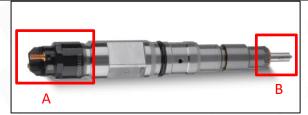

#### 2.1. 0445120129 Injector Part Number Location

1) E.g.: The injector part number see as follows

| No. | Name                      |  |  |
|-----|---------------------------|--|--|
| ^   | brand, logo, part number, |  |  |
| A   | series number             |  |  |
| В   | nozzle part number        |  |  |
|     |                           |  |  |