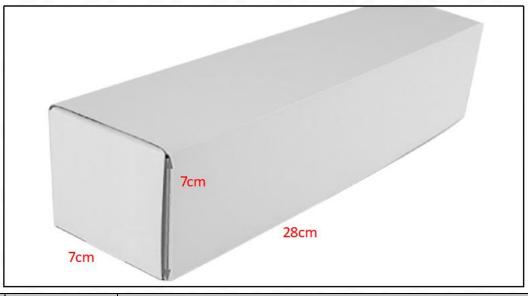

#### 1.5. 0445120129 Injector Specifications and Dimensions

Injector Size: 21.5cm\*4 cm \*4 cm = 344cm3 (L\*W\*H=V)

Injector Net Weight: 0.55kg

Gross Weight: 0.6kg

Injector Quality: China-Made New High Quality
Package Size: 28cm\*7 cm \*7 cm = 1372 cm³

#### (2) Injector Box Size

No. Name Injector Package Size (cm)

1 Injector Box 28\*7\*7