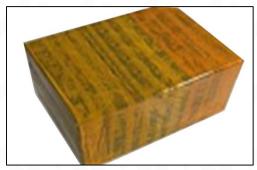

## 3.7. 0445120129 Injector Packing

**Domestic express packaging:** Usually wrapped in waterproof scotch tape, such as picture No.2.

Pic No. 2

**International express packaging:** Wrapped with waterproof yellow tape After wrapping the black protective film, such as picture No. 3.