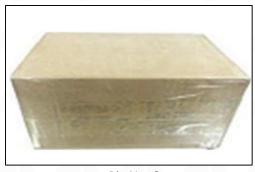

## 3.7. 0445120129 Injector Packing

**Domestic express packaging:** Usually wrapped in waterproof scotch tape, such as picture No.2.

Pic No. 2

**International express packaging:** Wrapped with waterproof yellow tape After wrapping the black protective film, such as picture No. 3.