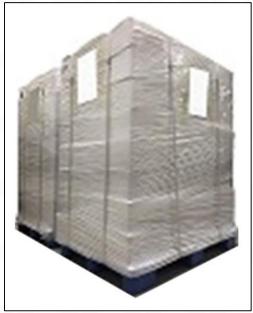

Pic No. 3

**Pallet Shipping:** Use fumigation free and recycling trays that meet export requirements, and use white wrapping protective film to wrap and bind with cable ties for the outside, such as picture No. 4, also, the products can be packaged according to customers' requirements.