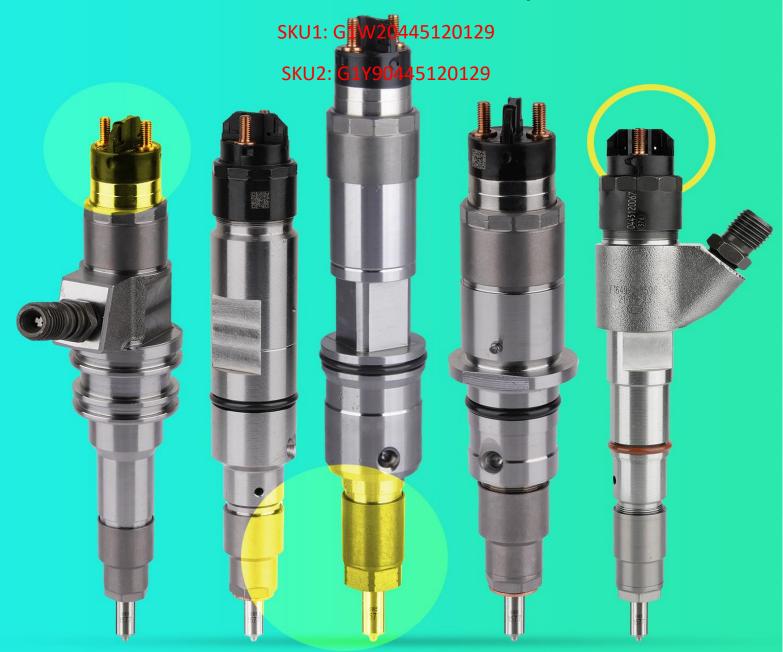

#### 1.1. 0445120129 Injector Basic Information

| Title | Common Rail CRIN2-16 Series 0445120129 Fuel Injection | Quality        |
|-------|-------------------------------------------------------|----------------|
| SKU 1 | G1W20445120129                                        | China-made new |
| SKU 2 | G1Y90445120129                                        | China-made new |

#### 1.4. 0445120129 Injector Parameter

Adaptation System: Common Rail System

**Injector Series: 120 Series** 

**Parameter Performance: CRIN2-16** 

**Matching Accessories:** Gasket F 00R J01 086 (7.73\*14.36\*1.49)

Injector Type: Electromagnetic Injector
Support System Maximum Pressure: 1,600

**Vehicle Configuration Information: WEICHAI POWER CO.LTD** 