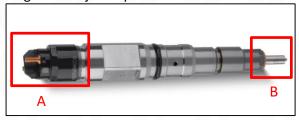

## 2.1. 0445120106 Injector Part Number Location

1) E.g.: The injector part number see as follows

| No. | Name                      |
|-----|---------------------------|
| ^   | brand, logo, part number, |
| A   | series number             |
| В   | nozzle part number        |