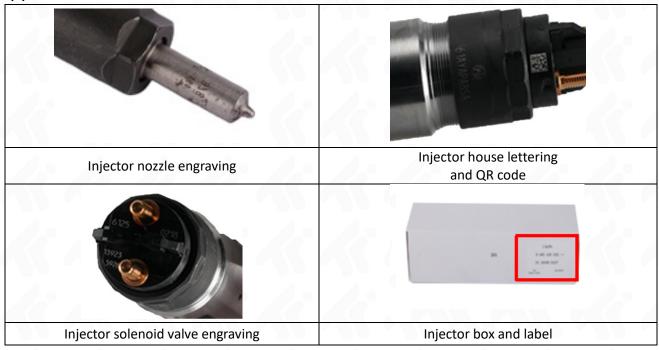

## 2.1. 0445120106 Injector Part Number Location

1) E.g.: The injector part number see as follows

| No. | Name                      |
|-----|---------------------------|
| ^   | brand, logo, part number, |
| A   | series number             |
| В   | nozzle part number        |