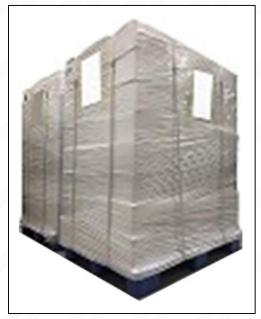

Pic No. 3

**Pallet Shipping:** Use fumigation free and recycling trays that meet export requirements, and use white wrapping protective film to wrap and bind with cable ties for the outside, such as picture No. 4, also, the products can be packaged according to customers' requirements.

Pic No. 4

⚠ The packing tray is made of plastic and can be recycled.

▲ Transparent tape, yellow tape, black wrapping protective film, white wrapping protective film are non-degradable materials, please dispose of them properly.