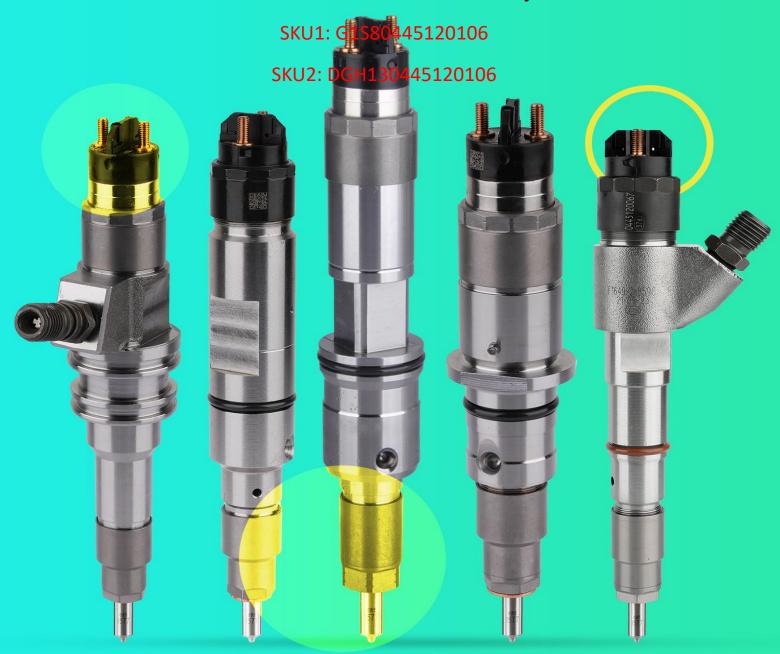

#### 1.1. 0445120106 Injector Basic Information

| Title | Common Rail CRIN2-16 Series 0445120106 Fuel Injection | Quality                     |
|-------|-------------------------------------------------------|-----------------------------|
| SKU 1 | G1S80445120106                                        | China-made new high quality |
| SKU 2 | DGH130445120106                                       | China-made new high quality |

## 2.1. 0445120106 Injector Part Number Location

1) E.g.: The injector part number see as follows

| No. | Name                      |
|-----|---------------------------|
| ^   | brand, logo, part number, |
| A   | series number             |
| В   | nozzle part number        |