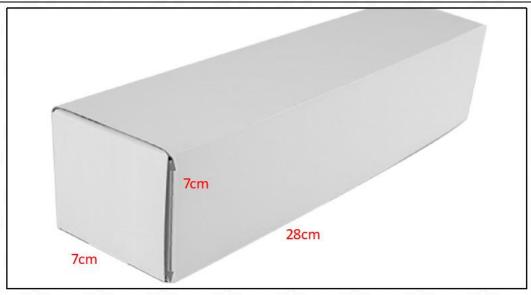

## 1.5. 0445120106 Injector Specifications and Dimensions

Injector Size: 21.5cm\*4 cm \*4 cm = 344cm3 (L\*W\*H=V)

Injector Net Weight: 0.55kg

Gross Weight: 0.6kg

Injector Quality: China-Made New High Quality
Package Size: 28cm\*7 cm \*7 cm = 1372 cm³
Injector Type: Diesel Common Rail Injector

#### (2) Injector Box Size

Website: www.truckfuelinjection.com

| No. | Name         | Injector Package Size (cm) |
|-----|--------------|----------------------------|
| 1   | Injector Box | 28*7*7                     |