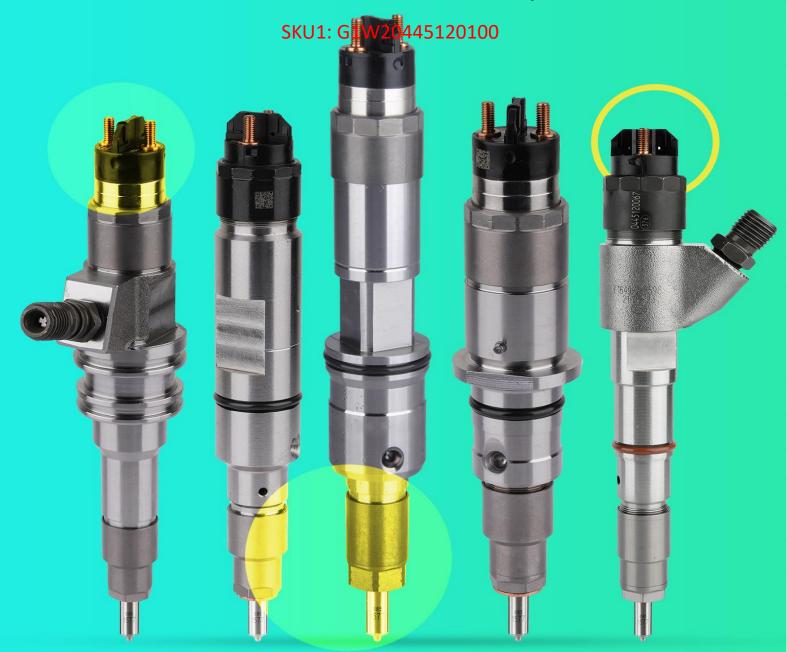

## 1.1. 0445120100 Injector Basic Information

| Title | Common Rail CRIN2-16 Series 0445120100 Fuel Injection | Quality        |
|-------|-------------------------------------------------------|----------------|
| SKU   | G1W20445120100                                        | China-made new |

## 1.4. 0445120100 Injector Parameter

Adaptation System: Common Rail System

**Injector Series:** 120 Series

Parameter Performance: CRIN2-16

Matching Accessories: Gasket F 00R J02 175 (7.73\*14.36\*1.49)

Injector Type: Electromagnetic Injector
Support System Maximum Pressure: 1,600
Vehicle Configuration Information: MAN/TEMSA

## 1.5. 0445120100 Injector Specifications and Dimensions

Injector Size: 21.5cm\*4 cm \*4 cm = 344cm3 (L\*W\*H=V)

Injector Net Weight: 0.55kg

Gross Weight: 0.6kg

Injector Quality: China-Made New High Quality
Package Size: 28cm\*7 cm \*7 cm = 1372 cm³
Injector Type: Diesel Common Rail Injector