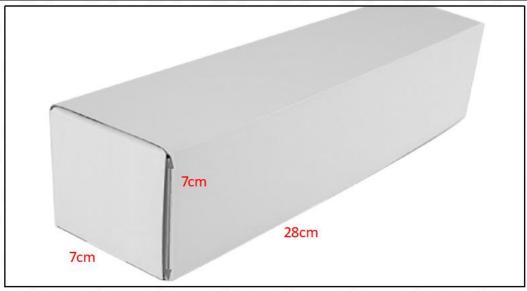

## 1.5. 0445120100 Injector Specifications and Dimensions

Injector Size: 21.5cm\*4 cm \*4 cm = 344cm3 (L\*W\*H=V)

Injector Net Weight: 0.55kg

Gross Weight: 0.6kg

Injector Quality: China-Made New High Quality
Package Size: 28cm\*7 cm \*7 cm = 1372 cm³
Injector Type: Diesel Common Rail Injector

## (2) Injector Box Size

Website: www.truckfuelinjection.com

| No. | Name         | Injector Package Size (cm) |
|-----|--------------|----------------------------|
| 1   | Injector Box | 28*7*7                     |