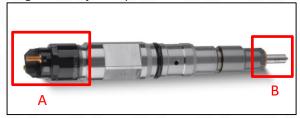

## 2.1. 0445120100 Injector Part Number Location

1) E.g.: The injector part number see as follows

| No. | Name                      |
|-----|---------------------------|
| ^   | brand, logo, part number, |
| A   | series number             |
| В   | nozzle part number        |