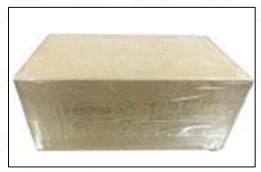

## 3.7. 0445120100 Injector Packing

**Domestic express packaging:** Usually wrapped in waterproof scotch tape, such as picture No.2.

Pic No. 2

International express packaging: Wrapped with waterproof yellow tape After wrapping the black protective film, such as picture No. 3.