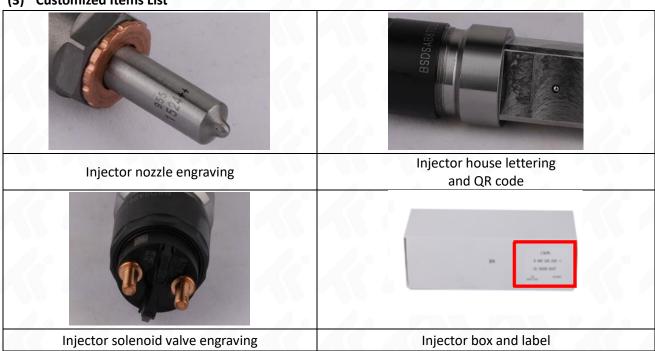

## 1.6. 0445120100 Injector Customized Service

(1) Injector Customized Service: Shumatt support shell lettering, logo engraving, injector internal packaging, injector external packaging and labels, etc. Customized service, but the quantity of customized items must meet the demand of OEM manufacturers. The customized items' quantity requirement is as below,

## (2) Injector Customized Service Requirements:

The purchased of customized injector are not less than 10 pieces.

Customized injector packages no less than 1000 pieces.

Customized products involve the need of specify logo, the OEM manufacturer needs to provide trademark authorization and the sample of logo image file.

## (3) Customized Items List