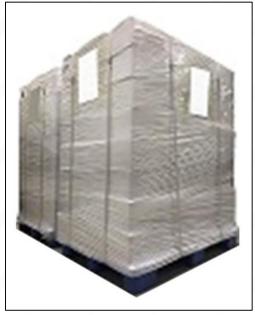

Website: www.truckfuelinjection.com

Pic No. 3

**Pallet Shipping:** Use fumigation free and recycling trays that meet export requirements, and use white wrapping protective film to wrap and bind with cable ties for the outside, such as picture No. 4, also, the products can be packaged according to customers' requirements.

Pic No. 4

▲ The packing tray is made of plastic and can be recycled.

▲ Transparent tape, yellow tape, black wrapping protective film, white wrapping protective film are non-degradable materials, please dispose of them properly.