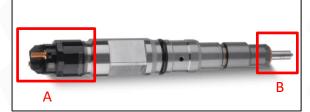

#### 2.1. 0445120074 Injector Part Number Location

1) E.g.: The injector part number see as follows

| No. | Name                      |
|-----|---------------------------|
| ^   | brand, logo, part number, |
| A   | series number             |
| В   | nozzle part number        |
|     |                           |