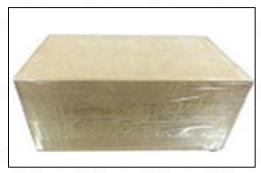

## 3.7. 0445120074 Injector Packing

**Domestic express packaging:** Usually wrapped in waterproof scotch tape, such as picture No.2.

Pic No. 2

**International express packaging:** Wrapped with waterproof yellow tape After wrapping the black protective film, such as picture No. 3.