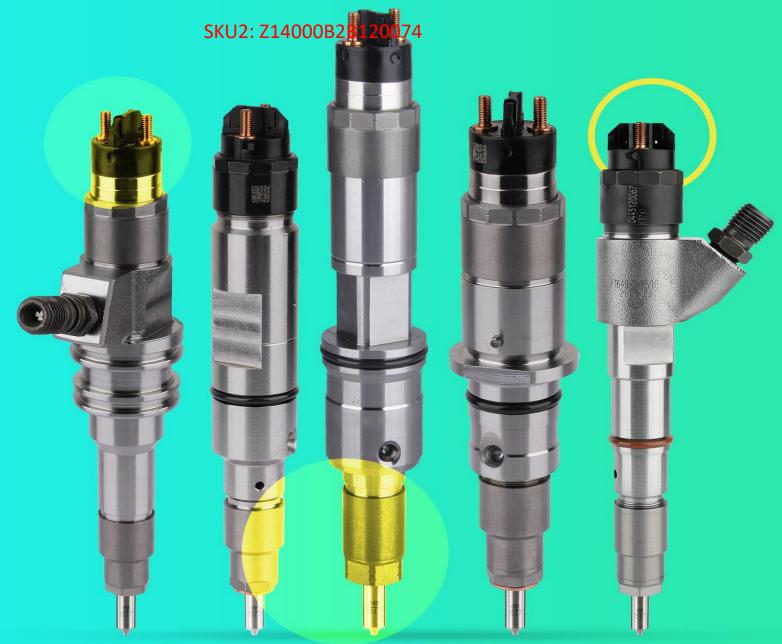

## 1.1. 0445120074 Injector Basic Information

| Title | Common Rail CRIN2-16 Series 0445120074 Fuel Injection | Quality         |
|-------|-------------------------------------------------------|-----------------|
| SKU 1 | G1W20445120074/G1Z140445120074                        | China Made New  |
| SKU 2 | Z14000B2B120074                                       | Cillia Made New |