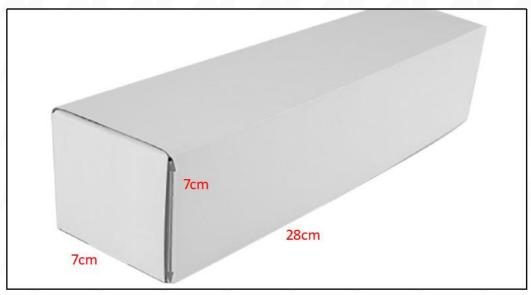

Package Size: 28cm\*7 cm \*7 cm = 1372 cm<sup>3</sup>

Injector Type: Diesel Common Rail Injector

MOQ: 4 Pieces

## (2) Injector Box Size

Website: www.truckfuelinjection.com

| No. | Name         | Injector Package Size (cm) |
|-----|--------------|----------------------------|
| 1   | Injector Box | 28*7*7                     |