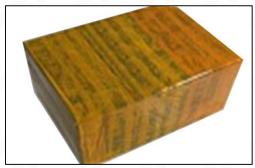

## 3.7. 0445120074 Injector Packing

**Domestic express packaging:** Usually wrapped in waterproof scotch tape, such as picture No.2.

Pic No. 2

**International express packaging:** Wrapped with waterproof yellow tape After wrapping the black protective film, such as picture No. 3.

Pic No. 3

**Pallet Shipping:** Use fumigation free and recycling trays that meet export requirements, and use white wrapping protective film to wrap and bind with cable ties for the outside, such as picture No. 4, also, the products can be packaged according to customers' requirements.