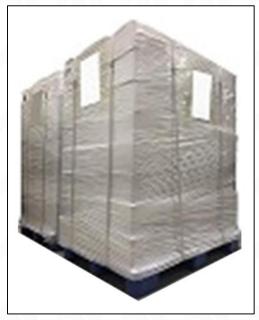

Pic No. 3

**Pallet Shipping:** Use fumigation free and recycling trays that meet export requirements, and use white wrapping protective film to wrap and bind with cable ties for the outside, such as picture No. 4, also, the products can be packaged according to customers' requirements.

Pic No. 4

The packing tray is made of plastic and can be recycled.

A Transparent tape, yellow tape, black wrapping protective film, white wrapping protective film are non-degradable materials, please dispose of them properly.