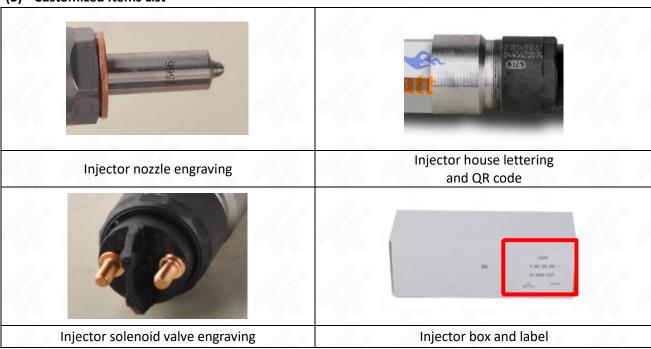

## 1.6. 0445120074 Injector Customized Service

(1) Injector Customized Service: Shumatt support shell lettering, logo engraving, injector internal packaging, injector external packaging and labels, etc. Customized service, but the quantity of customized items must meet the demand of OEM manufacturers. The customized items' quantity requirement is as below,

## (2) Injector Customized Service Requirements:

The purchased of customized injector are not less than 10 pieces.

Customized injector packages no less than 1000 pieces.

Customized products involve the need of specify logo, the OEM manufacturer needs to provide trademark authorization and the sample of logo image file.

## (3) Customized Items List