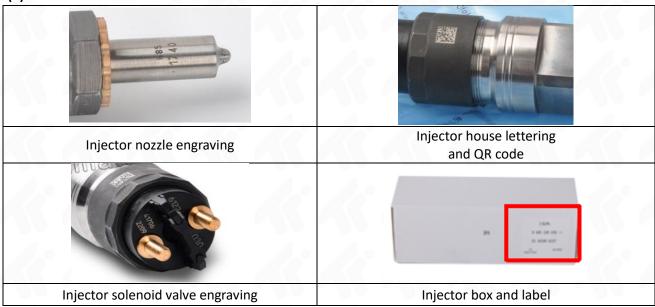

#### 2.1. 0445120030 Injector Part Number Location

#### 1) E.g.: The injector part number see as follows

| No. | Name                                       |
|-----|--------------------------------------------|
| Α   | brand, logo, part number,<br>series number |
| В   | nozzle part number                         |