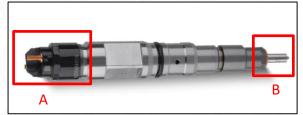

#### 2.1. 0445120030 Injector Part Number Location

#### 1) E.g.: The injector part number see as follows

| No. | Name                                       |
|-----|--------------------------------------------|
| Α   | brand, logo, part number,<br>series number |
| В   | nozzle part number                         |