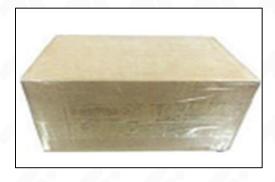

#### 3.7. 0445120030 Injector Packing

**Domestic express packaging:** Usually wrapped in waterproof scotch tape, such as picture No.2.

Website: www.truckfuelinjection.com © 202

Pic No. 2

**International express packaging:** Wrapped with waterproof yellow tape After wrapping the black protective film, such as picture No. 3.