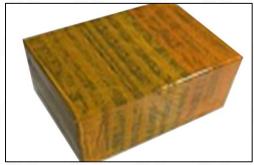

#### 3.7. 0445120030 Injector Packing

**Domestic express packaging:** Usually wrapped in waterproof scotch tape, such as picture No.2.

Website: www.truckfuelinjection.com © 202

Pic No. 2

**International express packaging:** Wrapped with waterproof yellow tape After wrapping the black protective film, such as picture No. 3.

Pic No. 3

**Pallet Shipping:** Use fumigation free and recycling trays that meet export requirements, and use white wrapping protective film to wrap and bind with cable ties for the outside, such as picture No. 4, also, the products can be packaged according to customers' requirements.