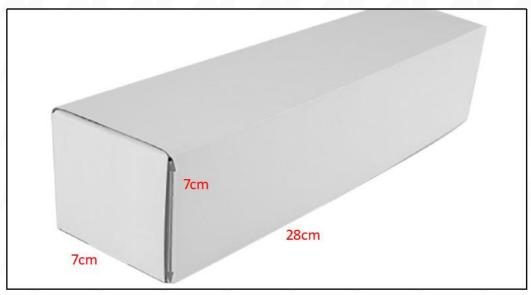

Package Size: 28cm\*7 cm \*7 cm = 1372 cm<sup>3</sup> Injector Type: Diesel Common Rail Injector

MOQ: 4 Pieces

#### (2) Injector Box Size

Website: www.truckfuelinjection.com

| No. | Name         | Injector Package Size(cm) |  |
|-----|--------------|---------------------------|--|
| 1   | Injector Box | 28*7*7                    |  |