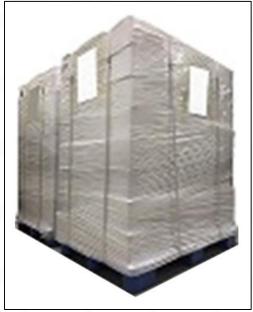

Pic No. 3

**Pallet Shipping:** Use fumigation free and recycling trays that meet export requirements, and use white wrapping protective film to wrap and bind with cable ties for the outside, such as picture No. 4, also, the products can be packaged according to customers' requirements.

Pic No. 4

▲ The packing tray is made of plastic and can be recycled.

⚠ Transparent tape, yellow tape, black wrapping protective film, white wrapping protective film are non-degradable materials, please dispose of them properly.