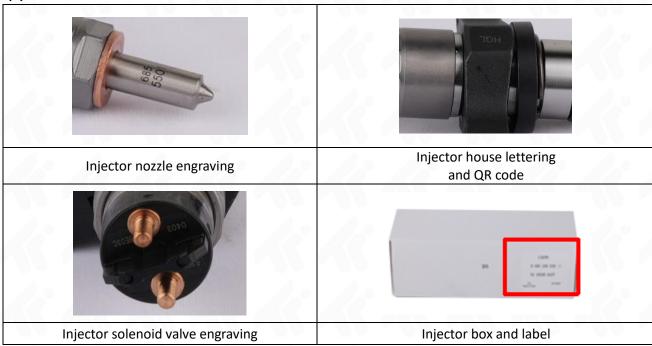

ized Service

(1) Injector Customized Service: Shumatt support shell lettering, logo engraving, injector internal packaging, injector external packaging and labels, etc. Customized service, but the quantity of customized items must meet the demand of OEM manufacturers. The customized items' quantity requirement is as below,

#### (2) Injector Customized Service Requirements:

The purchased of customized injector are not less than 10 pieces.

Customized injector packages no less than 1000 pieces.

Customized products involve the need of specify logo, the OEM manufacturer needs to provide trademark authorization and the sample of logo image file.

• Once the customized fuel injector is sold, it cannot be returned or exchanged if there is no quality problems.

#### (3) Customized Items List



#### 1.7. 0445120273 Injector Packing List and Package Size

#### (1) Injector Spare Parts List

| _,,         |                                       |                                                                                            |                                                                                         |
|-------------|---------------------------------------|--------------------------------------------------------------------------------------------|-----------------------------------------------------------------------------------------|
| No.         | 1                                     | 2                                                                                          | 3