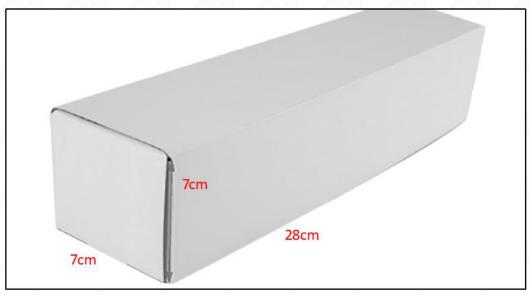

#### 1.5. 0445120273 Injector Specifications and Dimensions

Injector Size: 21.5cm\*4 cm \*4 cm = 344cm3 (L\*W\*H=V)

Injector Net Weight: 0.55kg

Gross Weight: 0.6kg

Injector Quality: China Made New

Package Size: 28cm\*7 cm \*7 cm = 1372 cm<sup>3</sup> Injector Type: Diesel Common Rail Injector

#### (2) Injector Box Size

Website: www.truckfuelinjection.com

| No. | Name         | Injector Package Size (cm) |
|-----|--------------|----------------------------|
| 1   | Injector Box | 28*7*7                     |