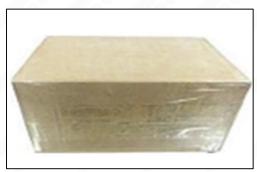

#### 3.7. 0445120273 Injector Packing

**Domestic express packaging:** Usually wrapped in waterproof scotch tape, such as picture No.2.

Pic No. 2

International express packaging: Wrapped with waterproof yellow tape After wrapping the black protective film, such as picture No. 3.