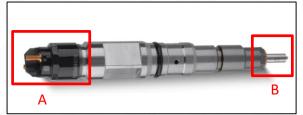

#### 1) E.g.: The injector part number see as follows

| No. | Name                                       |
|-----|--------------------------------------------|
| Α   | brand, logo, part number,<br>series number |
| В   | nozzle part number                         |