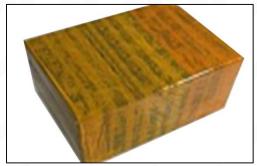

#### 3.7. 0445120273 Injector Packing

**Domestic express packaging:** Usually wrapped in waterproof scotch tape, such as picture No.2.

Pic No. 2

International express packaging: Wrapped with waterproof yellow tape After wrapping the black protective film, such as picture No. 3.