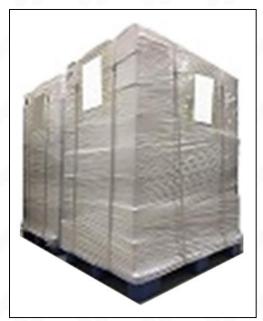

Pic No. 3

Pallet Shipping: Use fumigation free and recycling trays that meet export requirements, and use white wrapping protective film to wrap and bind with cable ties for the outside, such as picture No. 4, also, the products can be packaged according to customers' requirements.