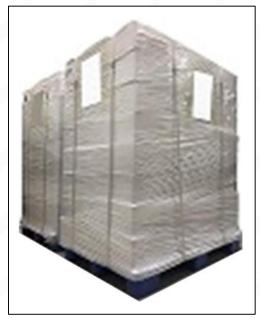

Website: www.truckfuelinjection.com

Pic No. 3

**Pallet Shipping:** Use fumigation free and recycling trays that meet export requirements, and use white wrapping protective film to wrap and bind with cable ties for the outside, such as picture No. 4, also, the products can be packaged according to customers' requirements.

Pic No. 4

⚠ The packing tray is made of plastic and can be recycled.

⚠ Transparent tape, yellow tape, black wrapping protective film, white wrapping protective film are non-degradable materials, please dispose of them properly.