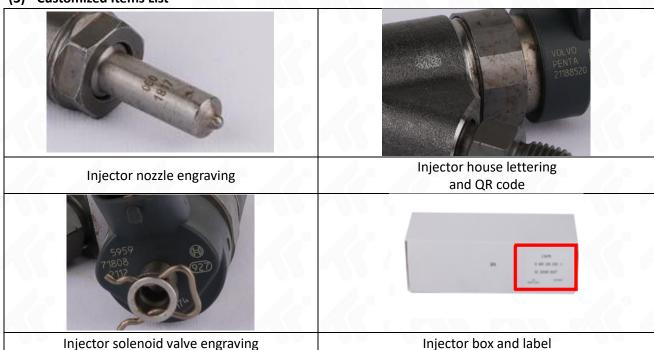

## 1.6. 0445120174 Injector Customized Service

(1) Injector Customized Service: Shumatt support shell lettering, logo engraving, injector internal packaging, injector external packaging and labels, etc. Customized service, but the quantity of customized items must meet the demand of OEM manufacturers. The customized items' quantity requirement is as below,

## (2) Injector Customized Service Requirements:

The purchased of customized injector are not less than 10 pieces.

Customized injector packages no less than 1000 pieces.

Customized products involve the need of specify logo, the OEM manufacturer needs to provide trademark authorization and the sample of logo image file.

## (3) Customized Items List