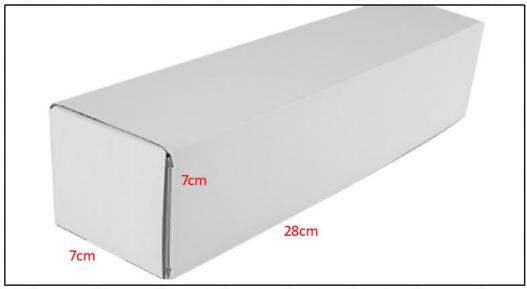

## 1.5. 0445120174 Injector Specifications and Dimensions

Injector Size: 21.5cm\*4 cm \*4 cm = 344cm3 (L\*W\*H=V)

Injector Net Weight: 0.55kg

Gross Weight: 0.6kg

Injector Quality: China-Made New High Quality
Package Size: 28cm\*7 cm \*7 cm = 1372 cm³
Injector Type: Diesel Common Rail Injector

## (2) Injector Box Size

| No. | Name         | Injector Package Size (cm) |
|-----|--------------|----------------------------|
| 1   | Injector Box | 28*7*7                     |