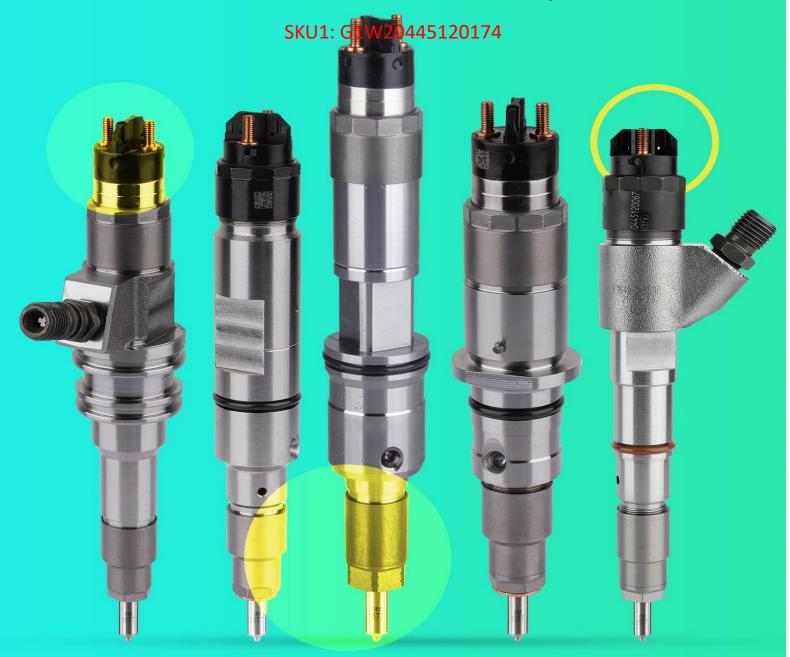

## 1.1. 0445120174 Injector Basic Information

| Title | Common Rail CRIN1-14/16 Series 0445120174 Fuel Injection | Quality        |
|-------|----------------------------------------------------------|----------------|
| SKU   | G1W20445120174                                           | China-made new |

## 1.4. 0445120174 Injector Parameter

Adaptation System: Common Rail System

**Injector Series: 120 Series** 

Parameter Performance: CRIN3-18

Matching Accessories: Gasket F 00R J02 175 (7.73\*14.36\*1.49)

Injector Type: Electromagnetic Injector
Support System Maximum Pressure: 1,600
Vehicle Configuration Information: VOLVO PENTA

## 1.5. 0445120174 Injector Specifications and Dimensions

Injector Size: 21.5cm\*4 cm \*4 cm = 344cm3 (L\*W\*H=V)

Injector Net Weight: 0.55kg

Gross Weight: 0.6kg

Injector Quality: China-Made New High Quality
Package Size: 28cm\*7 cm \*7 cm = 1372 cm³
Injector Type: Diesel Common Rail Injector