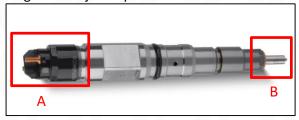

## 2.1. 0445120174 Injector Part Number Location

1) E.g.: The injector part number see as follows

| No. | Name                      |
|-----|---------------------------|
| ^   | brand, logo, part number, |
| A A | series number             |
| В   | nozzle part number        |