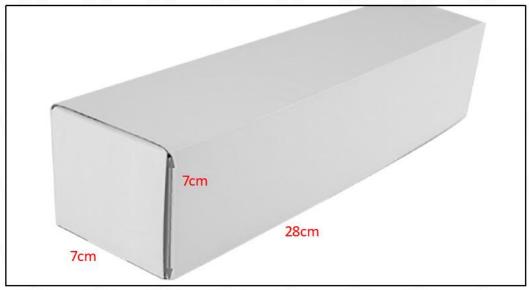

#### 1.5. 0445120120 Injector Specifications and Dimensions

Injector Size:  $21.5 \text{cm}^* 4 \text{ cm} = 344 \text{cm}^3 (L^*W^*H=V)$ 

Injector Net Weight: 0.55kg

Gross Weight: 0.6kg

Injector Quality: China-Made New High Quality
Package Size: 28cm\*7 cm \*7 cm = 1372 cm³
Injector Type: Diesel Common Rail Injector

#### (2) Injector Box Size

| No. | Name         | Injector Package Size (cm) |
|-----|--------------|----------------------------|
| 1   | Injector Box | 28*7*7                     |