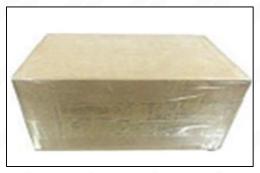

#### 3.7. **0445120120** Injector Packing

Domestic express packaging: Usually wrapped in waterproof scotch tape, such as picture No.2.

Pic No. 2

International express packaging: Wrapped with waterproof yellow tape After wrapping the black protective film, such as picture No. 3.