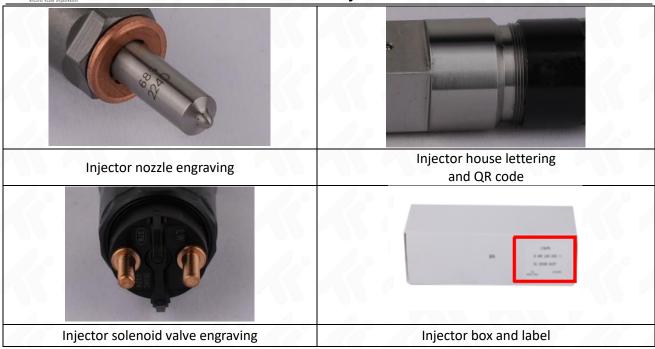

#### 2.1. 0445120120 Injector Part Number Location

1) E.g.: The injector part number see as follows

| No. | Name                                       |
|-----|--------------------------------------------|
| Α   | brand, logo, part number,<br>series number |
| В   | nozzle part number                         |