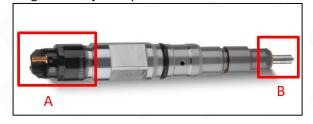

#### 2.1. 0445120120 Injector Part Number Location

1) E.g.: The injector part number see as follows

| No. | Name                                       |
|-----|--------------------------------------------|
| Α   | brand, logo, part number,<br>series number |
| В   | nozzle part number                         |