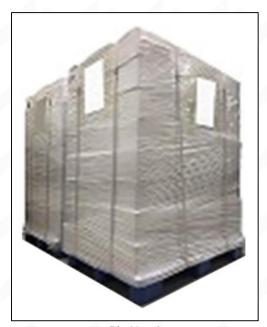

Pic No. 3

Pallet Shipping: Use fumigation free and recycling trays that meet export requirements, and use white

Website: www.truckfuelinjection.com

wrapping protective film to wrap and bind with cable ties for the outside, such as picture No. 4, also, the products can be packaged according to customers' requirements.

Pic No. 4

A

The packing tray is made of plastic and can be recycled.

▲ Transparent tape, yellow tape, black wrapping protective film, white wrapping protective film are non-degradable materials, please dispose of them properly.