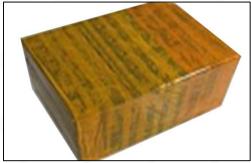

#### 3.7. **0445120120** Injector Packing

Domestic express packaging: Usually wrapped in waterproof scotch tape, such as picture No.2.

Pic No. 2

International express packaging: Wrapped with waterproof yellow tape After wrapping the black protective film, such as picture No. 3.