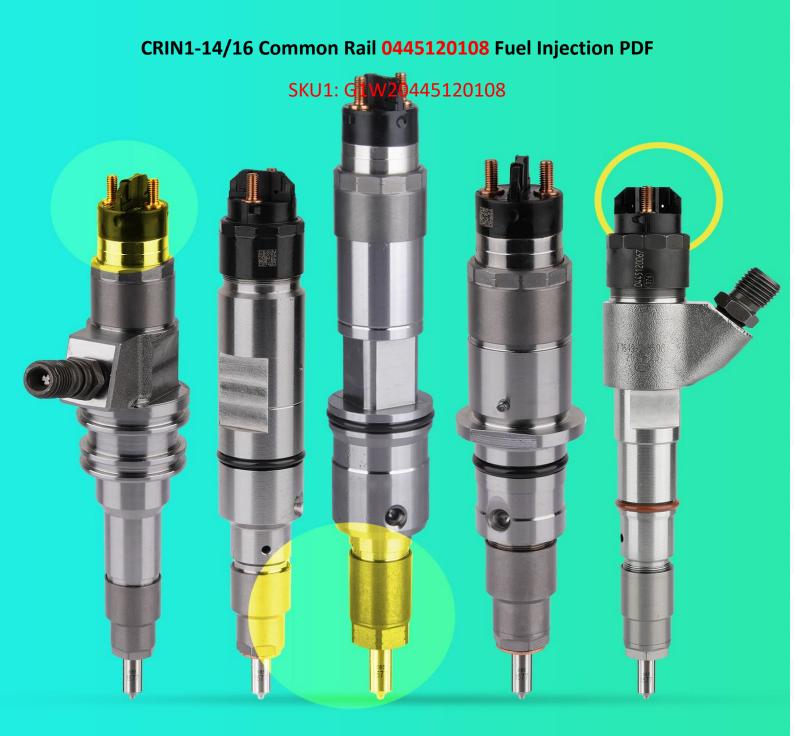

# CRIN1-14/16 Common Rail 0445120108 Fuel Injection PDF

#### 1.1. 0445120108 Injector Basic Information

| Title | Common Rail CRIN1-14/16 Series 0445120108 Fuel Injection | Quality        |
|-------|----------------------------------------------------------|----------------|
| SKU   | G1W20445120108                                           | China-made new |