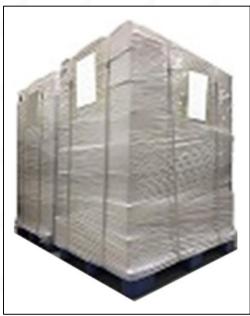

Pic No. 3

**Pallet Shipping:** Use fumigation free and recycling trays that meet export requirements, and use white wrapping protective film to wrap and bind with cable ties for the outside, such as picture No. 4, also, the products can be packaged according to customers' requirements.

Pic No. 4

**M** The packing tray is made of plastic and can be recycled.

Transparent tape, yellow tape, black wrapping protective film, white wrapping protective film are non-degradable materials, please dispose of them properly.