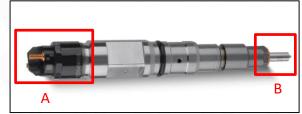

#### 2.1. 0445120108 Injector Part Number Location

1) E.g.: The injector part number see as follows

| No. | Name                      |
|-----|---------------------------|
| A   | brand, logo, part number, |
| A   | series number             |
| В   | nozzle part number        |