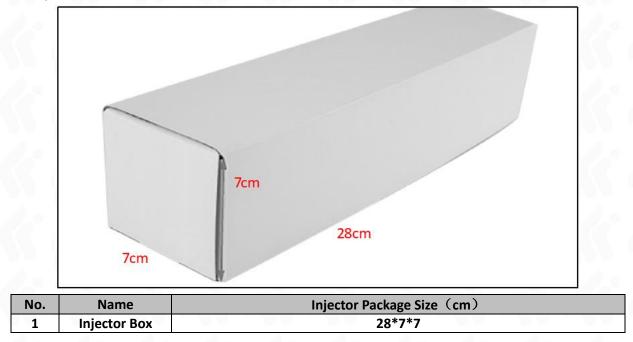

#### 1.5. 0445120108 Injector Specifications and Dimensions

Injector Size: 21.5cm\*4 cm \*4 cm = 344cm<sup>3</sup> (L\*W\*H=V) Injector Net Weight: 0.55kg Gross Weight: 0.6kg Injector Quality: China-Made New High Quality Package Size: 28cm\*7 cm \*7 cm = 1372 cm<sup>3</sup> Injector Type: Diesel Common Rail Injector MOQ: 4 Pieces

#### (2) Injector Box Size