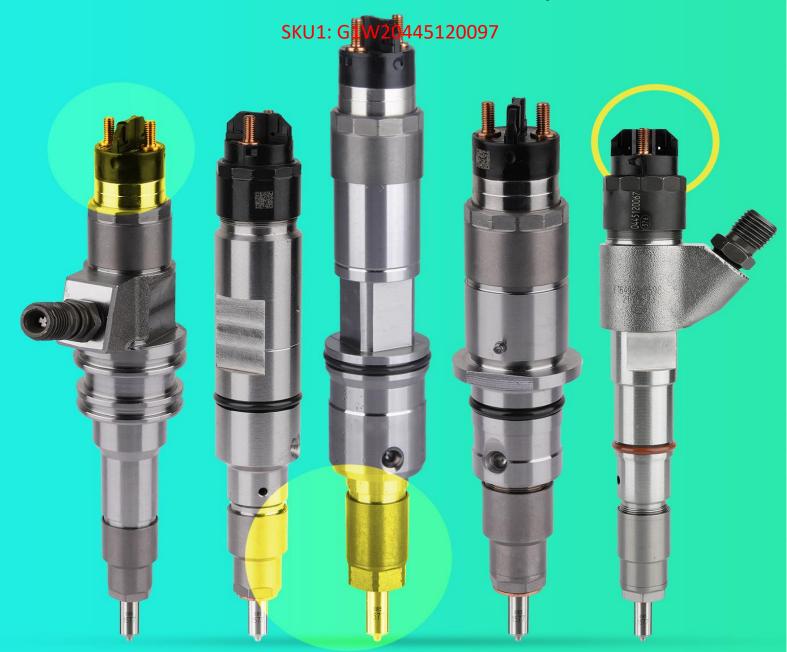

## 1.1. 0445120097 Injector Basic Information

| Title | Common Rail CRIN1-14/16 Series 0445120097 Fuel Injection | Quality        |
|-------|----------------------------------------------------------|----------------|
| SKU 1 | G1W20445120097                                           | China-made new |
| 300 1 | G1W2U44312UU97                                           | high quality   |

## 1.5. 0445120097 Injector Specifications and Dimensions

Injector Size: 21.5cm\*4 cm \*4 cm = 344cm3 (L\*W\*H=V)

Injector Net Weight: 0.55kg

Gross Weight: 0.6kg

Injector Quality: China-Made New High Quality
Package Size: 28cm\*7 cm \*7 cm = 1372 cm³
Injector Type: Diesel Common Rail Injector