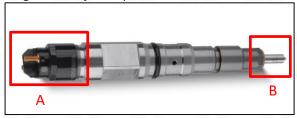

## 2.1. 0445120097 Injector Part Number Location

1) E.g.: The injector part number see as follows

| No. | Name                      |
|-----|---------------------------|
| ^   | brand, logo, part number, |
| A   | series number             |
| В   | nozzle part number        |