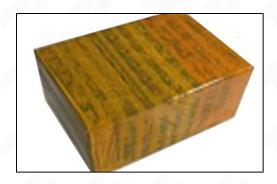

## 3.7. 0445120097 Injector Packing

**Domestic express packaging:** Usually wrapped in waterproof scotch tape, such as picture No.2.

Pic No. 2

International express packaging: Wrapped with waterproof yellow tape After wrapping the black protective film, such as picture No. 3.

Website: www.truckfuelinjection.com

Pic No. 3

**Pallet Shipping:** Use fumigation free and recycling trays that meet export requirements, and use white wrapping protective film to wrap and bind with cable ties for the outside, such as picture No. 4, also, the products can be packaged according to customers' requirements.