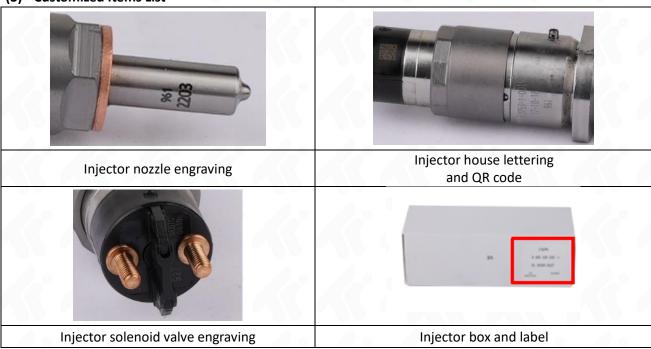

#### (3) Customized Items List

#### 1.6. 0445120097 Injector Customized Service

(1) Injector Customized Service: Shumatt support shell lettering, logo engraving, injector internal packaging, injector external packaging and labels, etc. Customized service, but the quantity of customized items must meet the demand of OEM manufacturers. The customized items' quantity requirement is as below,

## (2) Injector Customized Service Requirements:

The purchased of customized injector are not less than 10 pieces.

Customized injector packages no less than 1000 pieces.

Customized products involve the need of specify logo, the OEM manufacturer needs to provide trademark authorization and the sample of logo image file.