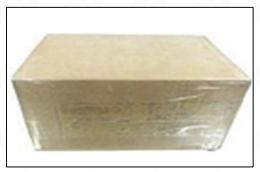

## 3.7. 0445120097 Injector Packing

**Domestic express packaging:** Usually wrapped in waterproof scotch tape, such as picture No.2.

Pic No. 2

International express packaging: Wrapped with waterproof yellow tape After wrapping the black protective film, such as picture No. 3.