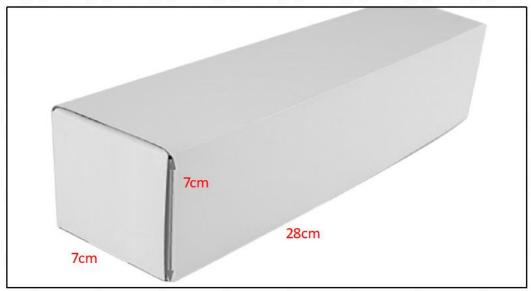

## 1.5. 0445120097 Injector Specifications and Dimensions

Injector Size: 21.5cm\*4 cm \*4 cm = 344cm3 (L\*W\*H=V)

Injector Net Weight: 0.55kg

Gross Weight: 0.6kg

Injector Quality: China-Made New High Quality
Package Size: 28cm\*7 cm \*7 cm = 1372 cm³
Injector Type: Diesel Common Rail Injector

## (2) Injector Box Size

| No. | Name         | Injector Package Size (cm) |
|-----|--------------|----------------------------|
| 1   | Injector Box | 28*7*7                     |