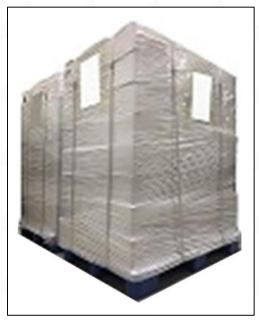

Website: www.truckfuelinjection.com

Pic No. 3

**Pallet Shipping:** Use fumigation free and recycling trays that meet export requirements, and use white wrapping protective film to wrap and bind with cable ties for the outside, such as picture No. 4, also, the products can be packaged according to customers' requirements.

Pic No. 4

⚠ The packing tray is made of plastic and can be recycled.

▲ Transparent tape, yellow tape, black wrapping protective film, white wrapping protective film are non-degradable materials, please dispose of them properly.