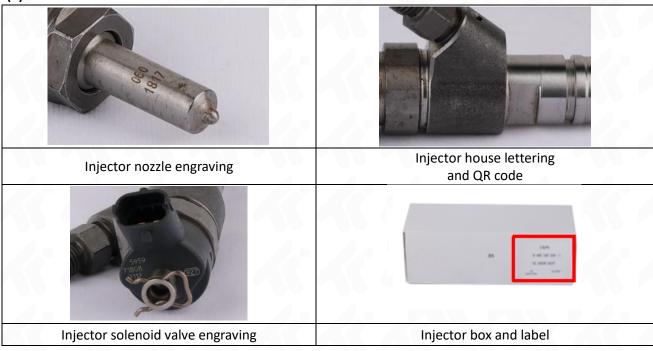

## 2.1. 0445120096 Injector Part Number Location

1) E.g.: The injector part number see as follows

| No.      | Name                      |
|----------|---------------------------|
| ^        | brand, logo, part number, |
| <b>A</b> | series number             |
| В        | nozzle part number        |