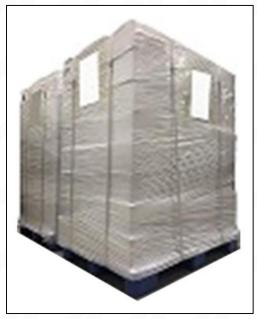

Pic No. 3

**Pallet Shipping:** Use fumigation free and recycling trays that meet export requirements, and use white wrapping protective film to wrap and bind with cable ties for the outside, such as picture No. 4, also, the products can be packaged according to customers' requirements.

Pic No. 4

▲ The packing tray is made of plastic and can be recycled.

⚠ Transparent tape, yellow tape, black wrapping protective film, white wrapping protective film are non-degradable materials, please dispose of them properly.