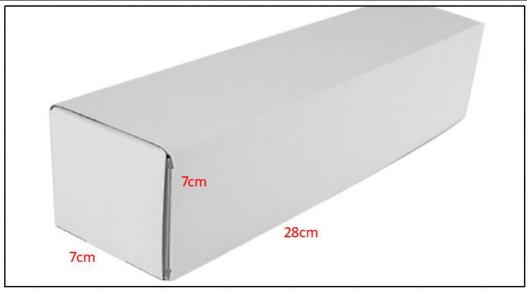

Package Size: 28cm\*7 cm \*7 cm = 1372 cm<sup>3</sup> Injector Type: Diesel Common Rail Injector

MOQ: 4 Pieces

## (2) Injector Box Size

Website: www.truckfuelinjection.com

| No. | Name         | Injector Package Size (cm) |
|-----|--------------|----------------------------|
| 1   | Injector Box | 28*7*7                     |