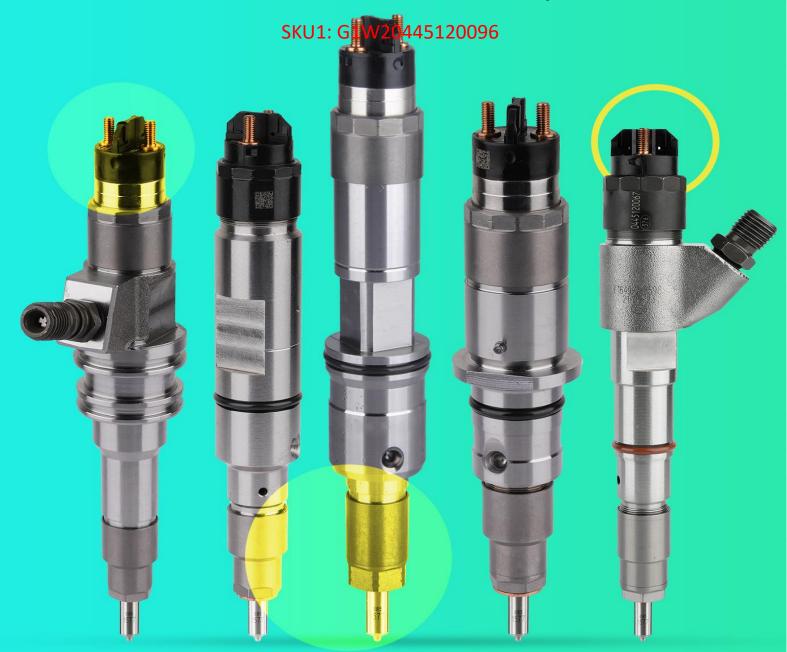

## 1.1. 0445120096 Injector Basic Information

| Title | Common Rail CRIN1-14/16 Series 0445120096 Fuel Injection | Quality        |
|-------|----------------------------------------------------------|----------------|
| SKU 1 | G1W20445120096                                           | China-made new |
|       |                                                          | high quality   |

## 2.1. 0445120096 Injector Part Number Location

1) E.g.: The injector part number see as follows

| No.      | Name                      |
|----------|---------------------------|
| ^        | brand, logo, part number, |
| <b>A</b> | series number             |
| В        | nozzle part number        |