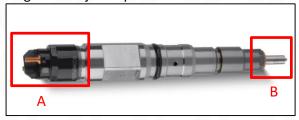

## 2.1. 0445120096 Injector Part Number Location

1) E.g.: The injector part number see as follows

| No.      | Name                      |
|----------|---------------------------|
| ^        | brand, logo, part number, |
| <b>A</b> | series number             |
| В        | nozzle part number        |