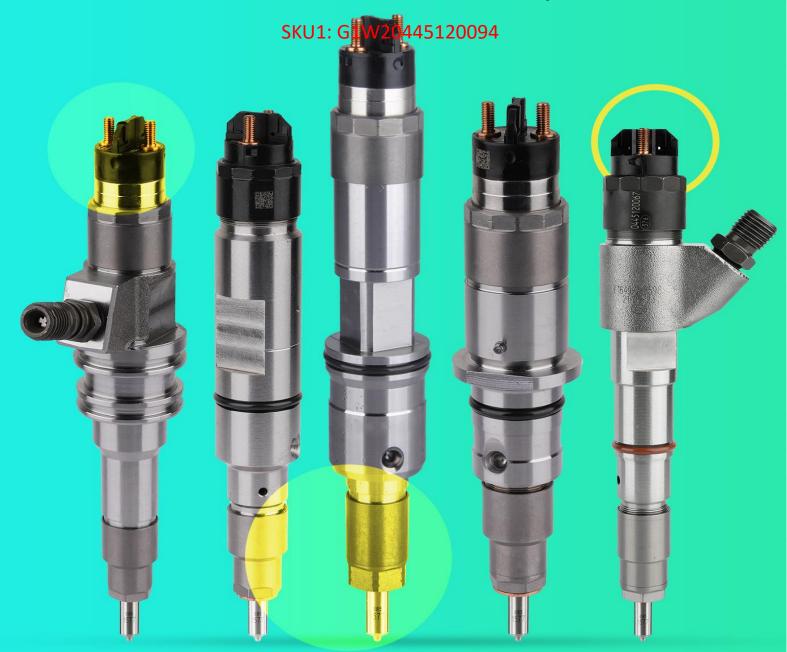

#### 1.1. 0445120094 Injector Basic Information

| Title | Common Rail CRIN1-14/16 Series 0445120094 Fuel Injection | Quality        |
|-------|----------------------------------------------------------|----------------|
| SKU 1 | G1W20445120094                                           | China-made new |
|       | G1W20443120034                                           | high quality   |

#### 1.4. 0445120094 Injector Parameter

Adaptation System: Common Rail System

**Injector Series:** 120 Series

Parameter Performance: CRIN1-14

**Matching Accessories:** Gasket F 00V C17 503 (7.73\*14.36\*1.49)

Injector Type: Electromagnetic Injector
Support System Maximum Pressure: 1,600

Vehicle Configuration Information: CUMMINS/FORD/VW (VOLKSWAGEN)

#### 1.5. 0445120094 Injector Specifications and Dimensions

Injector Size: 21.5cm\*4 cm \*4 cm = 344cm3 (L\*W\*H=V)

Injector Net Weight: 0.55kg

Gross Weight: 0.6kg

Injector Quality: China-Made New High Quality
Package Size: 28cm\*7 cm \*7 cm = 1372 cm³
Injector Type: Diesel Common Rail Injector