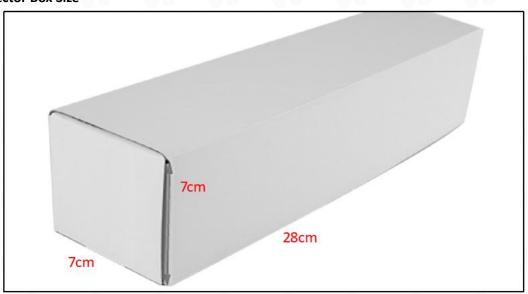

#### 1.5. 0445120094 Injector Specifications and Dimensions

Injector Size: 21.5cm\*4 cm \*4 cm = 344cm3 (L\*W\*H=V)

Injector Net Weight: 0.55kg

Gross Weight: 0.6kg

Injector Quality: China-Made New High Quality
Package Size: 28cm\*7 cm \*7 cm = 1372 cm³
Injector Type: Diesel Common Rail Injector

#### (2) Injector Box Size

| No. | Name         | Injector Package Size (cm) |
|-----|--------------|----------------------------|
| 1   | Injector Box | 28*7*7                     |