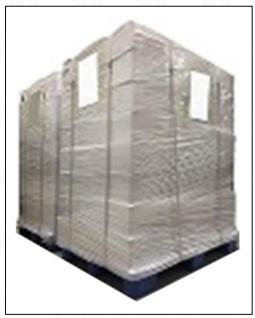

Pic No. 3

**Pallet Shipping:** Use fumigation free and recycling trays that meet export requirements, and use white wrapping protective film to wrap and bind with cable ties for the outside, such as picture No. 4, also, the products can be packaged according to customers' requirements.

Pic No. 4

⚠ The packing tray is made of plastic and can be recycled.

Transparent tape, yellow tape, black wrapping protective film, white wrapping protective film are non-degradable materials, please dispose of them properly.