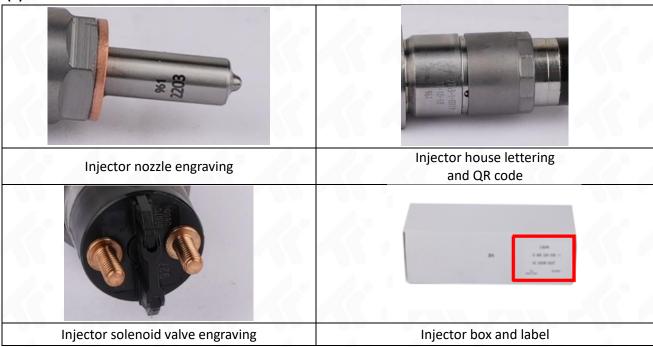

#### 2.1. 0445120094 Injector Part Number Location

1) E.g.: The injector part number see as follows

| No. Name |                           |  |  |  |  |  |
|----------|---------------------------|--|--|--|--|--|
|          | brand, logo, part number, |  |  |  |  |  |
| Α        | series number             |  |  |  |  |  |
| В        | nozzle part number        |  |  |  |  |  |