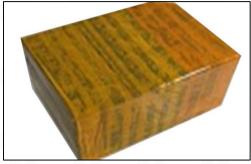

## 3.7. 0445120094 Injector Packing

**Domestic express packaging:** Usually wrapped in waterproof scotch tape, such as picture No.2.

Pic No. 2

**International express packaging:** Wrapped with waterproof yellow tape After wrapping the black protective film, such as picture No. 3.

Pic No. 3

**Pallet Shipping:** Use fumigation free and recycling trays that meet export requirements, and use white wrapping protective film to wrap and bind with cable ties for the outside, such as picture No. 4, also, the products can be packaged according to customers' requirements.