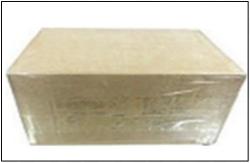

## 3.7. 0445120094 Injector Packing

**Domestic express packaging:** Usually wrapped in waterproof scotch tape, such as picture No.2.

Pic No. 2

**International express packaging:** Wrapped with waterproof yellow tape After wrapping the black protective film, such as picture No. 3.