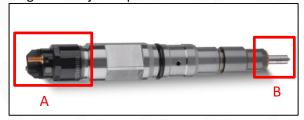

#### 2.1. 0445120094 Injector Part Number Location

1) E.g.: The injector part number see as follows

| No. Name |                           |  |  |  |  |  |
|----------|---------------------------|--|--|--|--|--|
|          | brand, logo, part number, |  |  |  |  |  |
| Α        | series number             |  |  |  |  |  |
| В        | nozzle part number        |  |  |  |  |  |