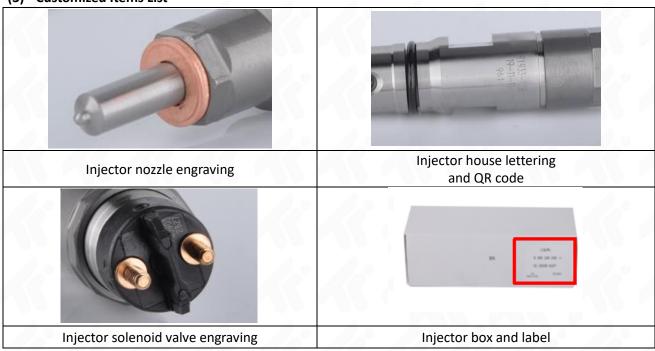

#### 1.6. 0445120040 Injector Customized Service

(1) Injector Customized Service: Shumatt support shell lettering, logo engraving, injector internal packaging, injector external packaging and labels, etc. Customized service, but the quantity of customized items must meet the demand of OEM manufacturers. The customized items' quantity requirement is as below,

#### (2) Injector Customized Service Requirements:

The purchased of customized injector are not less than 10 pieces.

Customized injector packages no less than 1000 pieces.

Customized products involve the need of specify logo, the OEM manufacturer needs to provide trademark authorization and the sample of logo image file.

### (3) Customized Items List