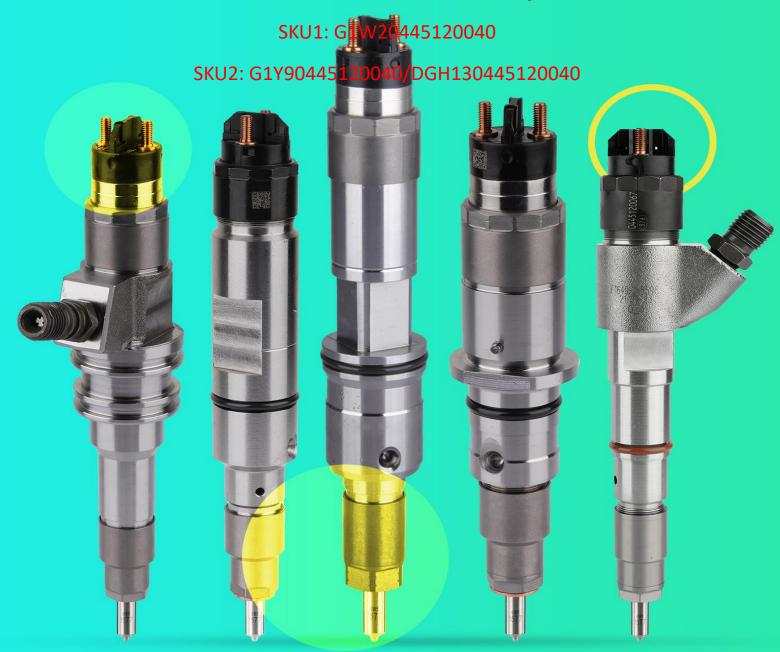

#### 1.1. 0445120040 Injector Basic Information

| Title | Common Rail CRIN1-14/16 Series 0445120040 Fuel Injection OE 5264272 2P0 | China-made new |
|-------|-------------------------------------------------------------------------|----------------|
| Title | 130 201 A                                                               | high quality   |
| SKU 1 | G1W20445120040/ G1Y90445120040/DGH130445120040                          | /              |
| SKU 2 | Y90000B2B120040                                                         | /              |