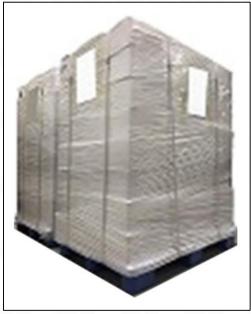

Pic No. 3

Pallet Shipping: Use fumigation free and recycling trays that meet export requirements, and use white wrapping protective film to wrap and bind with cable ties for the outside, such as picture No. 4, also, the products can be packaged according to customers' requirements.

Pic No. 4

⚠ The packing tray is made of plastic and can be recycled.

A Transparent tape, yellow tape, black wrapping protective film, white wrapping protective film are non-degradable materials, please dispose of them properly.