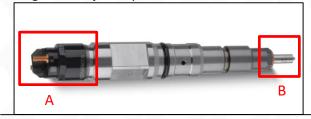

#### 2.1. 0445120040 Injector Part Number Location

1) E.g.: The injector part number see as follows

| A brand, logo, part numb series number | er, |
|----------------------------------------|-----|
| B nozzle part number                   | 1   |