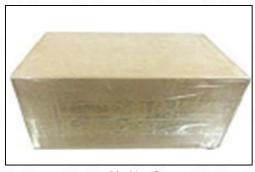

#### 3.7. **0445120040** Injector Packing

**Domestic express packaging:** Usually wrapped in waterproof scotch tape, such as picture No.2.

Pic No. 2

**International express packaging:** Wrapped with waterproof yellow tape After wrapping the black protective film, such as picture No. 3.