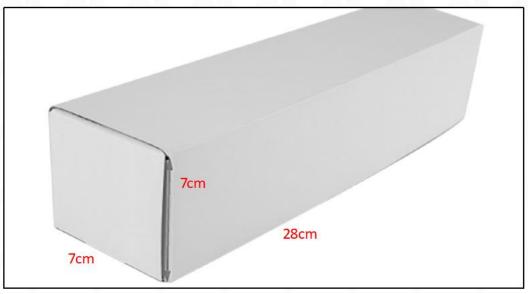

#### 1.5. 0445120040 Injector Specifications and Dimensions

Injector Size: 21.5cm\*4 cm \*4 cm = 344cm3 (L\*W\*H=V)

Injector Net Weight: 0.55kg

Gross Weight: 0.6kg

Injector Quality: China-Made New High Quality
Package Size: 28cm\*7 cm \*7 cm = 1372 cm³
Injector Type: Diesel Common Rail Injector

#### (2) Injector Box Size

| No. | Name         | Injector Package Size (cm) |
|-----|--------------|----------------------------|
| 1   | Injector Box | 28*7*7                     |