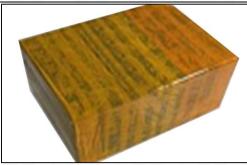

#### 3.7. **0445120040** Injector Packing

**Domestic express packaging:** Usually wrapped in waterproof scotch tape, such as picture No.2.

Pic No. 2

**International express packaging:** Wrapped with waterproof yellow tape After wrapping the black protective film, such as picture No. 3.

Pic No. 3

Pallet Shipping: Use fumigation free and recycling trays that meet export requirements, and use white wrapping protective film to wrap and bind with cable ties for the outside, such as picture No. 4, also, the products can be packaged according to customers' requirements.