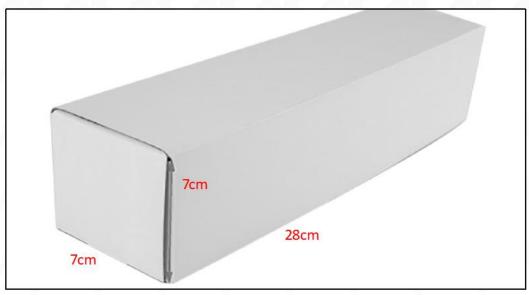

#### 1.5. 0445120028 Injector Specifications and Dimensions

Injector Size:  $21.5 \text{cm}^* 4 \text{ cm} = 344 \text{cm}^3 (L^*W^*H=V)$ 

Injector Net Weight: 0.55kg

Gross Weight: 0.6kg

Injector Quality: China-Made New High Quality
Package Size: 28cm\*7 cm \*7 cm = 1372 cm³
Injector Type: Diesel Common Rail Injector

#### (2) Injector Box Size

| No. | Name         | Injector Package Size (cm) |  |
|-----|--------------|----------------------------|--|
| 1   | Injector Box | 28*7*7                     |  |