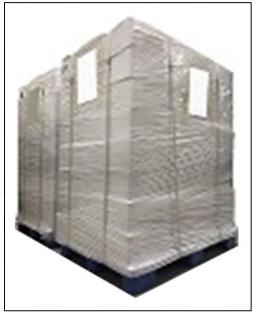

Pic No. 3

**Pallet Shipping:** Use fumigation free and recycling trays that meet export requirements, and use white wrapping protective film to wrap and bind with cable ties for the outside, such as picture No. 4, also, the products can be packaged according to customers' requirements.

Pic No. 4

⚠ The packing tray is made of plastic and can be recycled.

Transparent tape, yellow tape, black wrapping protective film, white wrapping protective film are non-degradable materials, please dispose of them properly.