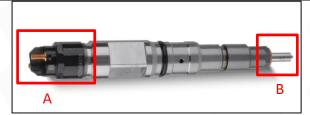

#### 2.1. 0445120028 Injector Part Number Location

1) E.g.: The injector part number see as follows

| No. | Name |
|-----|------|
|     |      |

| ^ | brand, logo, part number, |
|---|---------------------------|
| ^ | series number             |
| В | nozzle part number        |