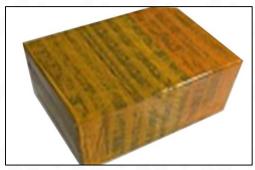

#### 3.7. **0445120028** Injector Packing

**Domestic express packaging:** Usually wrapped in waterproof scotch tape, such as picture No.2.

Pic No. 2

**International express packaging:** Wrapped with waterproof yellow tape After wrapping the black protective film, such as picture No. 3.

Pic No. 3

**Pallet Shipping:** Use fumigation free and recycling trays that meet export requirements, and use white wrapping protective film to wrap and bind with cable ties for the outside, such as picture No. 4, also, the products can be packaged according to customers' requirements.