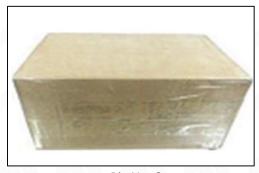

#### 3.7. **0445120028** Injector Packing

**Domestic express packaging:** Usually wrapped in waterproof scotch tape, such as picture No.2.

Pic No. 2

**International express packaging:** Wrapped with waterproof yellow tape After wrapping the black protective film, such as picture No. 3.