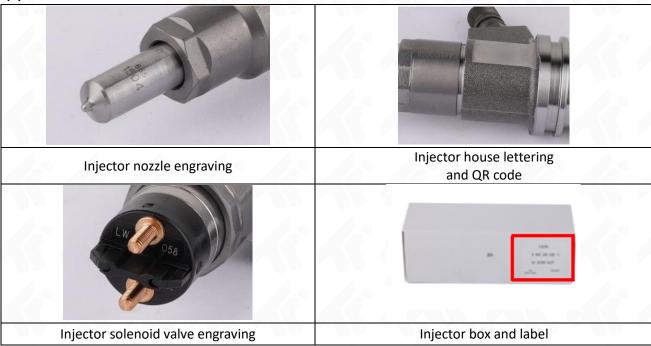

#### 2.1. 0445120028 Injector Part Number Location

1) E.g.: The injector part number see as follows

| No. | Name |
|-----|------|
|     |      |

| ^ | brand, logo, part number, |
|---|---------------------------|
| ^ | series number             |
| В | nozzle part number        |