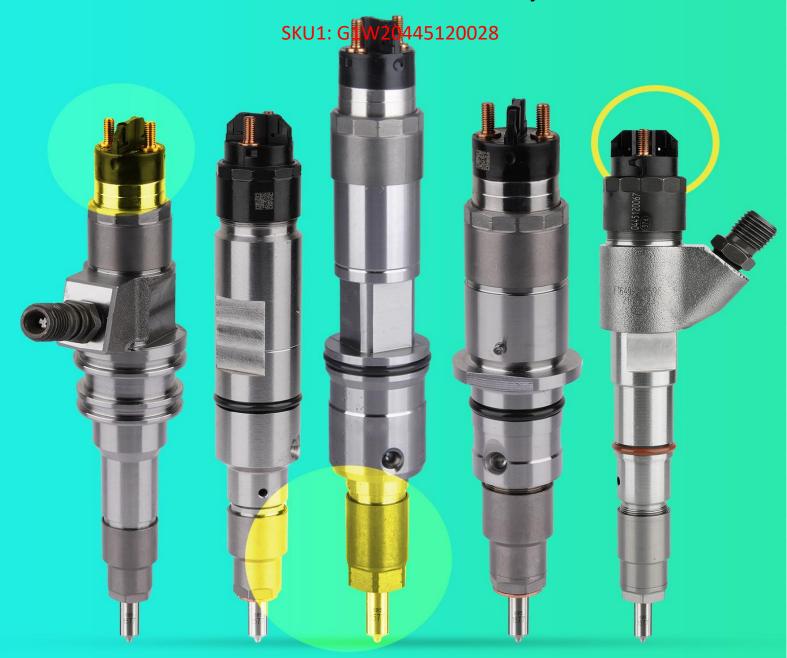

#### 1.1. 0445120028 Injector Basic Information

| Title | Common Rail CRIN1-14/16 Series 0445120028 Fuel Injection OE 5264272 2P0 | China-made new |
|-------|-------------------------------------------------------------------------|----------------|
| Title | 130 201 A                                                               | high quality   |
| SKU   | G1W20445120028                                                          | /              |

#### 2.1. 0445120028 Injector Part Number Location

1) E.g.: The injector part number see as follows

| No. | Name |
|-----|------|
|     |      |

| ^ | brand, logo, part number, |
|---|---------------------------|
| ^ | series number             |
| В | nozzle part number        |